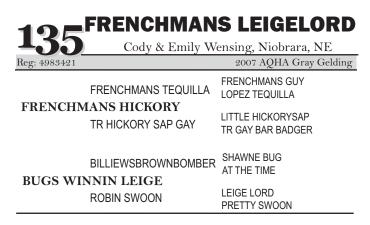

Started under saddle by Breelyn Cowan, this kind, smooth moving gelding is showing a lot of potential in the riding pen. This colt uses his body really well and is showing the athletic ability characteristic of the Sun Frost- Docs Oaks Sugar lines. PC Docs Cashin's maternal lines run deep into the Cowan Brothers program. Sired by Jud Little Ranch's Cash Not Credit son, Bugemforcash, this colt will be a great prospect for the barrel pen or the roping box. Here is a chance to own one of the hottest crosses going- a running bred sire on a Sun Frost daughter.

| Reg: 5219930                     | 2009 AQHA Buckskin Gelding            |
|----------------------------------|---------------------------------------|
| DOCS OAKS SUGAR                  | DOC'S OAK<br>MISS SUGAR BINGO         |
| PC IKEWOOD OAKS<br>PC CAJUN LADY | SUN FROST<br>LETA DRIFT               |
| NOBLE INVESTER                   | NOBLE TRADITION<br>A SWEET INVESTMENT |
| WATCH TINY SUNRISE               | WATCH BREEZE BLOE<br>TINY SUNRISE     |