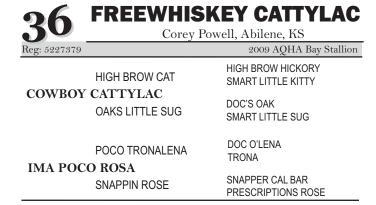

CC GEMINI BLUE Reg: 4991190

Jamie & Christy Willert, Kadoka, SD

2007 AQHA Blue Roan Gelding

QUICK DOC TONTO

BABE FROM BOSTON

MACS QUICK DOC LEO LEOS BLUE ONE SHI BAR UNIQUE

SHI BAR SKIP JANES BEAUTY

RORY THE CONQUEST SHES A GEMINI BLUE SHES A DUTCHESS

MINTED CHARM MS VANDY REED

JOE BEE JACK MIDDAY DUCHESS

Chubby, 15.1 hands, 1150 lbs. Chubby has drug his share of calves, sorted plenty of pairs, and handled the day working circuit well. He can walk faster than most trot. Stout from the horn when you step off to doctor. Really working in the heading. Look up Chubby by searching Jamie Willert on YouTube. 605-441-4407.