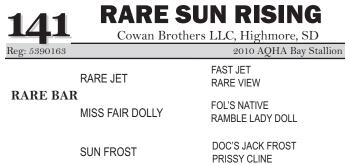

VON REMEDY Lonny & Tammy Reuer/Kevin Wanzek, Jamestown, ND

4757374

**VON REMINIC** 

2005 AQHA Bay Stallion DOC'S REMEDY FILLINIC

COLONEL FRECKLES DOCAVON

DOC'S HICKORY SNOOKS PINK GARTER CEE SNOOKS

REMINIC

VON FRECKLES

DOC BAR MISS CHICKASHA

CEE BAR BADGER 71 **CROSS 8 32** 

Remington was in reining training for 3 years. 2009 Achievements were: Open Jr Reining - 1st in the Nation - 82.5 points. Open Reining - 3rd in the Nation. NDQHA Res Open Reining Champion. 2009/10 Open - qualified Jr Reining World Show. Open - Superior Reining. Performance ROM. NRHA money earner. 2010 Achievements: AQHA Open Reining - 108 points. AARNRUP 5 wins and AA3RNRUP 3 wins. NDQHA Reining Grand Champion. Remington is currently in roping training with Paul Griemsman.