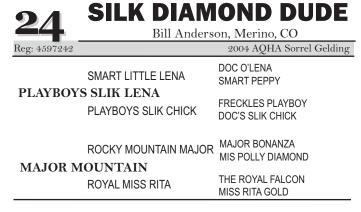

Anderson is a gelding that has placed at BHSS and Ranching Heritage every time he was there. He is also the Eastern Colorado Ranch Horse Champion in July of 2012. Gentle, eye appealing, he has a buckskin tint to him. Ranch Horse superb or to show by