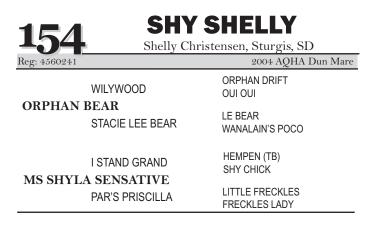

## HACKAMORE SNIPER

|              | Jaime Dirtton, Spearnsn, SD |                                             |  |
|--------------|-----------------------------|---------------------------------------------|--|
| Reg: 3745978 |                             | 1998 AQHA Buckskin Gelding                  |  |
| ROCKIN (     | DOCS DECATHOLON             | DOC O LON<br>MISS STRAW CODY<br>MR DIVIDEND |  |
|              | DIVIDEND GAL 81             | ALEJO LADY 81                               |  |
| MIST CO      | TONTO BAR'S CORD            | TONTO CORD<br>COA BARS                      |  |
|              | MISTY JINKS                 | QUARTER'S PESO<br>ONE APRIL DAY             |  |

Sniper is a kind, gentle, hardworking horse that has drug countless calves at branding and been ranched on year round. He is a solid allaround horse in the arena, having been hauled a lot in the heading and breakaway. We have also used him in the barrels, poles, goat tying, and heeling some. Sniper isn't great at anything, but he is good at everything and will do anything.