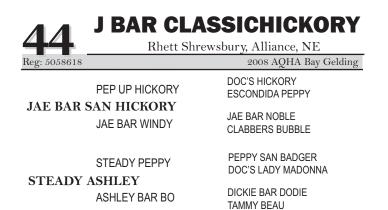

Hanging H Ranch, Sutherland, NE

Reg: 4370537

2003 AQHA Bay Roan Gelding

**GRAYS STARLIGHT** CHEX THE NORTH STAR LITTLE STARETTA

PEPPY SAN BADGER DOC'S STARLIGHT

SMART LITTLE LENA **KINGETTA CHEX** 

SANDHILL DRY MISS HAPPY SANDY

DRY DOC TIGER LEO JILL

EDDIE 70 50 HAPPY HANCOCK 8

This 10 year old bay roan gelding is athletic and smart. He moves a cow well. He is easy to get along with and really easy to look at. Woodrow is about as tough as the old mythical Texas Ranger that he's named for, but with a good mind and disposition. We think his genetics combine the best of the "old time ranch horses" with modern day good looks and disposition. Rider Raelyn Gilmore: 308-530-7001.