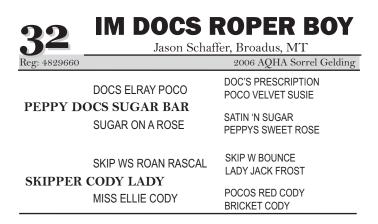

### FF LOOKIN CASH

|              | Jessica Schäffer, Broadus, M I   |                                    |
|--------------|----------------------------------|------------------------------------|
| Reg: 4786287 |                                  | 2006 AQHA Sorrel Gelding           |
| NUCASU       | NU CASH                          | COLONEL FRECKLES<br>NU RENDITION   |
| NU CASH      | MISS BUSY BODY                   | TUF N BUSY<br>FASTER PUSSYCAT      |
| LOOKIN       | POCO BUENO IMAGE<br>FOR FRECKLES | POCO BUENO TOM<br>HUGS IMAGE       |
| Loomit       | FRECKLETTA PEARL                 | COLONEL FRECKLES<br>UVALDE'S PEARL |