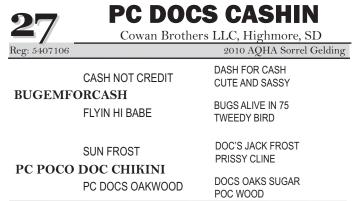

Started under saddle by Breelyn Cowan, this kind, smooth moving gelding is showing a lot of potential in the riding pen. This colt uses his body really well and is showing the athletic ability characteristic of the Sun Frost- Docs Oaks Sugar lines. PC Docs Cashin's maternal lines run deep into the Cowan Brothers program. Sired by Jud Little Ranch's Cash Not Credit son, Bugemforcash, this colt will be a great prospect for the barrel pen or the roping box. Here is a chance to own one of the hottest crosses going- a running bred sire on a Sun Frost daughter.