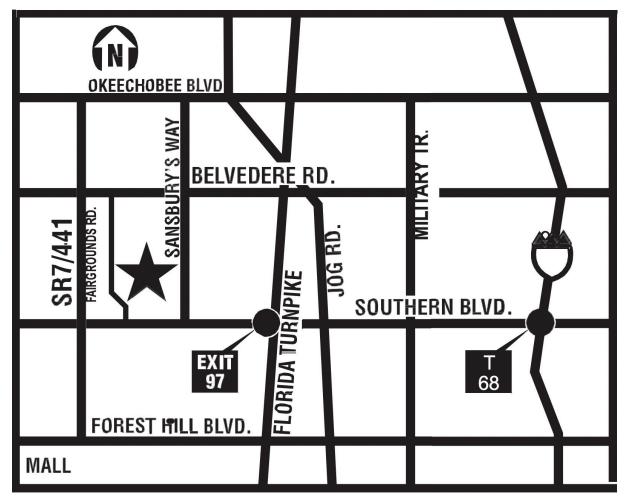

## **Directions to the Fairgrounds:**

The South Florida Fair is located off Southern Boulevard in West Palm Beach, FL 1.5 miles west of the Florida Turnpike and 1 mile east of 441/SR7.

## From I-95:

Exit #68 at Southern Blvd. Go west approximately 7 miles to Sansbury's Way. Exhibitors Gate 4/6 is on Sansbury's Way, south of the amphitheatre.

## From Turnpike:

Exit #97 in West Palm Beach. Go west 1.5 miles to Sansbury's Way. Gate 4/6 is on Sansbury's Way, south of the amphitheatre.

Public Entrances are inside Gates 3 or 12.