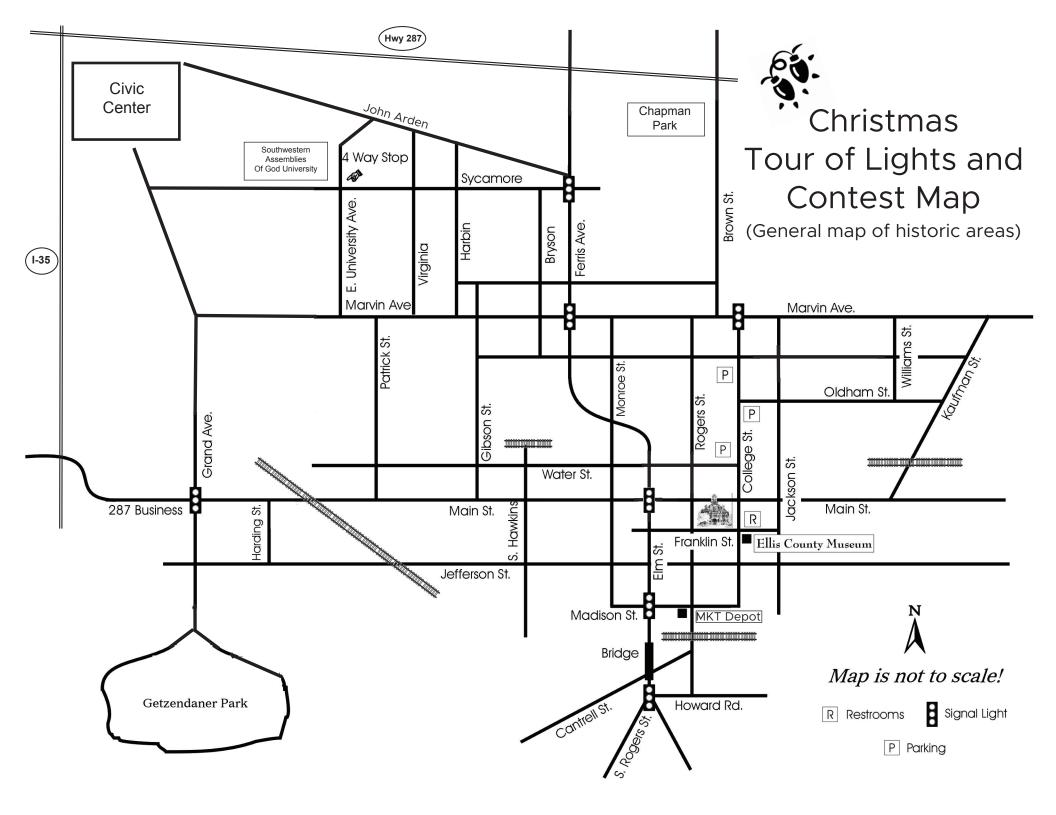

## WHEN ACCURACY MATTERS.<sup>™</sup>

EllisCountyTitleCompany.com

(972) 938-2601

ive Nak

Welcome to the Historic Waxahachie 2020 Christmas Tour of Lights and Contest

Historic Waxahachie, Inc. would like to welcome you to the Christmas Tour of Lights and Contest. This event is an opportunity for you to drive through our historic neighborhoods decorated with Christmas lights and vote for the home with your favorite holiday decorations. You can participate in voting online at www.historicwaxahachie.com or at ballot boxes located in participating restaurants and businesses.

The City of Waxahachie also has holiday decorations in several parks as well as the Historic Courthouse and the MKT Depot.

Historic Preservation is the cornerstone of the beauty and unique charm of Waxahachie. It is important that our heritage be preserved. HWI has been working for over 40 years to protect our heritage through preservation, education and advocacy. We are very proud of our city's heritage.