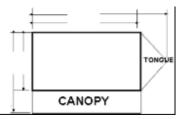

Please show the overall length and width of any exterior booth or trailer. Indicate Serving Side(s) with an "S". Indicate Entry Door with a "D". Indicate Front (for line) with an "F". Any canopy and any hitch that will not

be removed must be included in the measurements.

**LEASING FEES:** (See FEES) Front footage will be measured by total space occupied on the line, including trailer hitches, bumpers, and awnings. There are additional charges for centerline and corner locations.