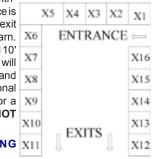

## COMMERCIAL EXHIBIT BLDG.

There are 17 exhibit spaces within the exhibit building. Entrance is on the front walkway with the exit across from the Livestock barn.

Spaces are 10' on the line and 10' in depth. All exhibit spaces will include piping, 10-foot back and 3-foot side drapes. Additional electrical can be provided for a fee. FORCED FLOW IS NOT GUARANTEED.