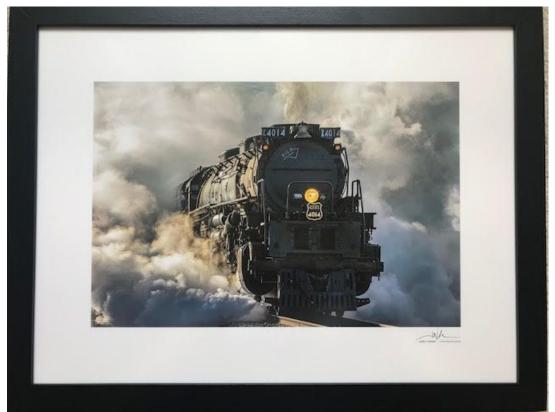

19 % inches in diameter

Photographic print, "Union Pacific Big Boy 4014"

**Artist: James Nowak** 

Date: 2019

Framed: 20 x 26 in

Unframed: 21 in. H x 16

in. W