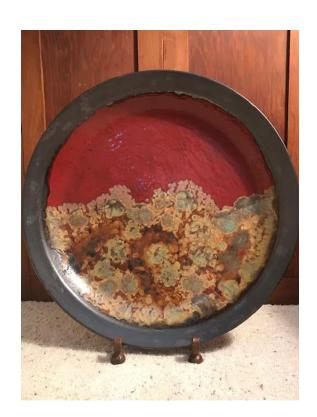

Value: c.\$100

Grape Vine Pottery Plate with Stand

Stamped HuaRong TangZhi (made in HuaRong)

With Grape Vine, Grapes and Blossoms

Measurements: 16 in. D

**Tory Burch Bag** 

White Tory Burch Bag with Burgundy Handles, Blue, Pink, Red, and Green Floral Accents, and Gold Hardware