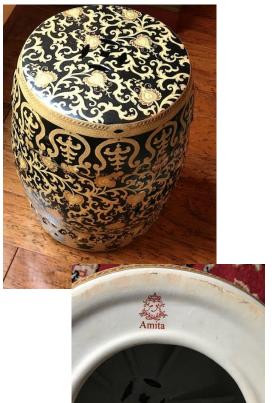

By Amita Trading Company

Measurements: 15.5 in. H x 14 in. D

Pierced Porcelain Garden Stool or End Table with Black and Gold Vines and Arabesques

By Amita Trading Company

Measurements:  $17 \text{ in H} \times 12$  in D