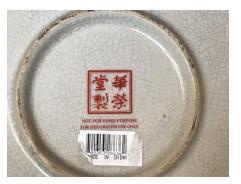

Value: c.\$100

Grape Vine Pottery Plate with Stand

Stamped HuaRong TangZhi (made in HuaRong)

With Grape Vine, Grapes and Blossoms

Measurements: 16 in. D

**Tory Burch Bag** 

White Tory Burch Bag with Burgundy Handles, Blue, Pink, Red, and Green Floral Accents, and Gold Hardware