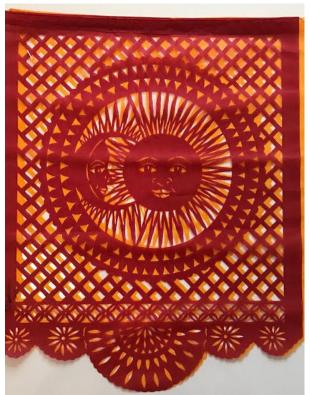

## **Bush Family Items**

Book, Pearls of Wisdom

By Barbara Bush

C. 2020

Value: \$22.00

Framed George Bush Commemorative Stamp

12.5 in x 12.5 in

4 Banners in Orange, Red, Green, and Blue