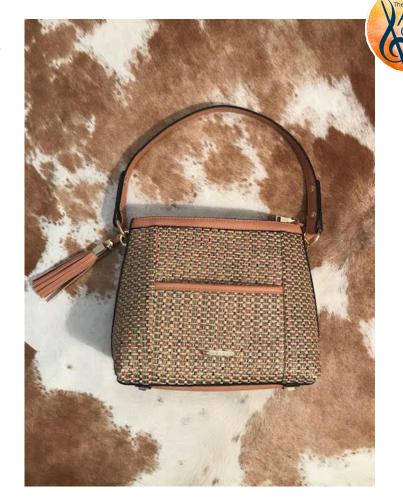

## **Simply Noelle Handbag**

Leather with multi-colored weave, never used

Exterior pockets on both sides

17 in. H x 11 in. W

Ceramic Lidded Vase, Magnolia Blossoms

12 in H

Metal Tray with Handles, Magnolia Blossoms