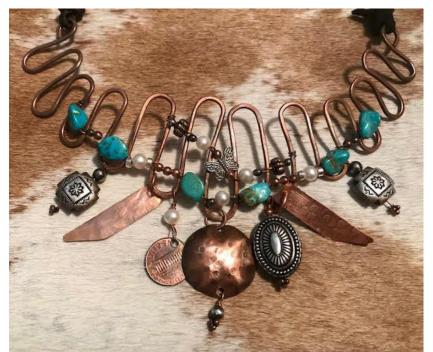

# **Copper Necklace**

Copper Necklace with copper, turquoise, and

silver pendants

20 in. L