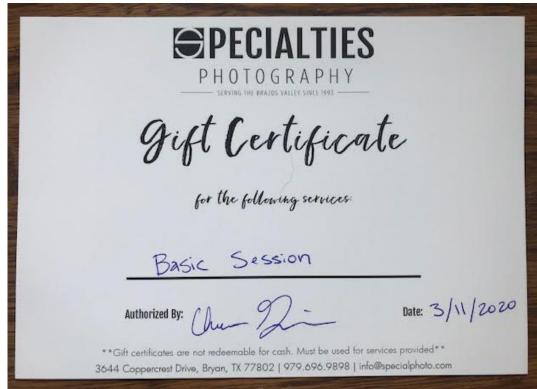

## **Specialties Photo Session**

Photo Session with Specialties Photography Study - Bryan, TX

Includes one certificate for a Basic Session, allowing for one 40 minute studio session and \$75 credit toward photo products.