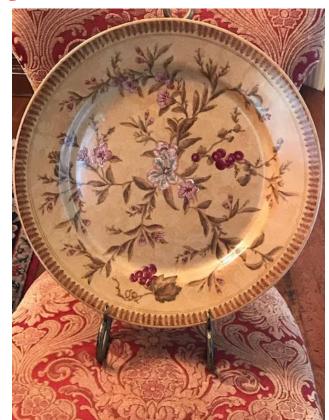

Value: c.\$100

Grape Vine Pottery Plate with Stand

Stamped HuaRong TangZhi (made in HuaRong)

With Grape Vine, Grapes and Blossoms

Measurements: 16 in. D

**Tory Burch Bag** 

White Tory Burch Bag with Burgundy Handles, Blue, Pink, Red, and Green Floral Accents, and Gold Hardware