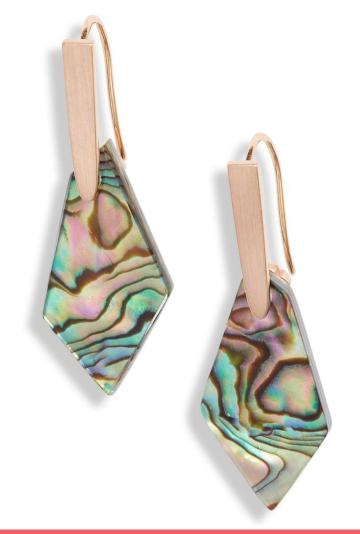

### **Kendra Scott Earrings**

**Iridescent Gianna Drop Earrings** by Kendra Scott,

Never Used

1-1.5 in

Original Necklace by Lee Cargill with Genuine Stone and Pierre Veritable Pendant and Clay Beads

Hook and loop enclosure