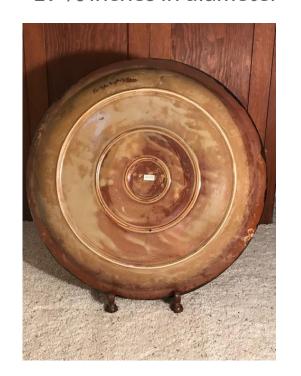

Value: c.\$100

Grape Vine Pottery Plate with Stand

Stamped HuaRong TangZhi (made in HuaRong)

With Grape Vine, Grapes and Blossoms

Measurements: 16 in. D

**Tory Burch Bag** 

White Tory Burch Bag with Burgundy Handles, Blue, Pink, Red, and Green Floral Accents, and Gold Hardware