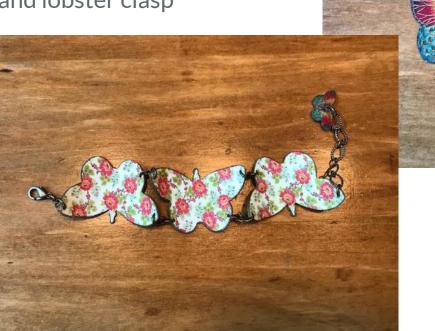

## **Butterfly Bracelet**

Paper-mache butterfly bracelet with brass chain and lobster clasp

8 in. L