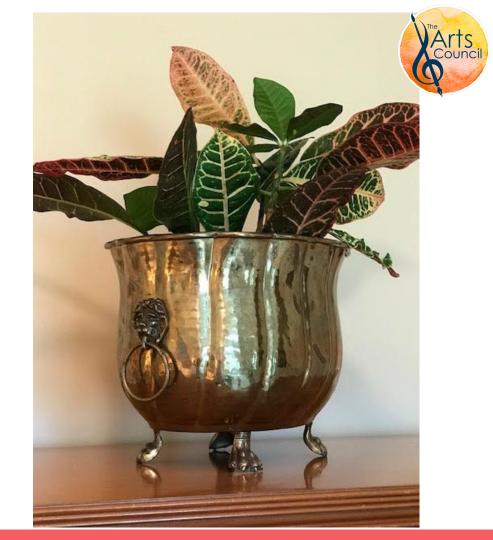

## **Brass Jardiniere**

Solid Brass Jardiniere Made in India

Measurements:

9.5 in H x 13.5 in W x 10 In D