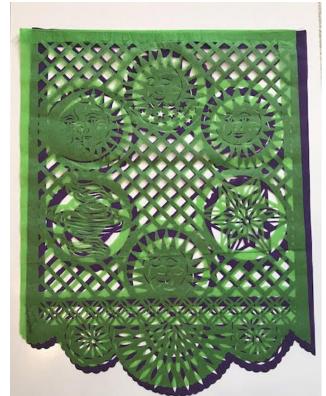

## **Bush Family Items**

Book, Pearls of Wisdom

By Barbara Bush

C. 2020

Value: \$22.00

Framed George Bush Commemorative Stamp

12.5 in x 12.5 in

4 Banners in Orange, Red, Green, and Blue