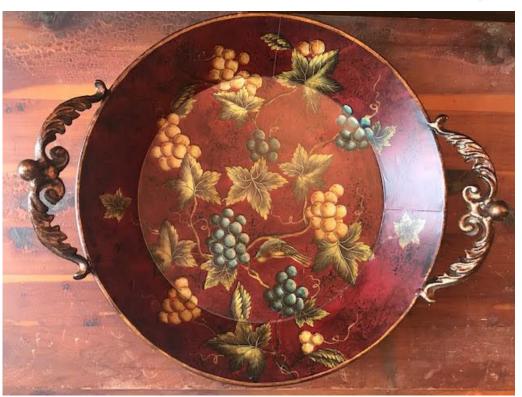

## **Grape Tray**

Metal Tray with Grape Vine Design

18 in diameter, with handles