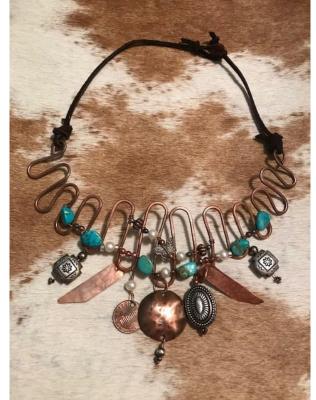

# **Copper Necklace**

Copper Necklace with copper, turquoise, and

silver pendants

20 in. L