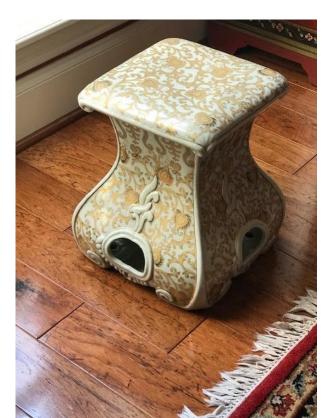

#### **Green & Gold Platter with Stand**

Green Decorative Platter with gold floral pattern and blue and red stripes, with stand

By Oriental Accents

Material: Porcelain

Measurements: 11.5 in. H

x 14 in. W

Pierced Porcelain Garden
Stool or End Table with
Gold Vines and Arabesques

By Amita Trading Company

Measurements: 15.5 in. H x 14 in. D

Pierced Porcelain Garden Stool or End Table with Black and Gold Vines and Arabesques

By Amita Trading Company

Measurements:  $17 \text{ in H} \times 12$  in D