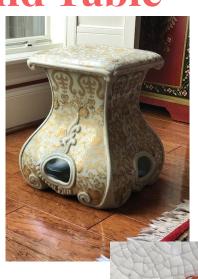

#### **Green & Gold Platter with Stand**

Green Decorative Platter with gold floral pattern and blue and red stripes, with stand

By Oriental Accents

Material: Porcelain

Measurements: 11.5 in. H

x 14 in. W

Pierced Porcelain Garden
Stool or End Table with
Gold Vines and Arabesques

By Amita Trading Company

Measurements: 15.5 in. H x 14 in. D

Pierced Porcelain Garden Stool or End Table with Black and Gold Vines and Arabesques

By Amita Trading Company

Measurements:  $17 \text{ in H} \times 12$  in D