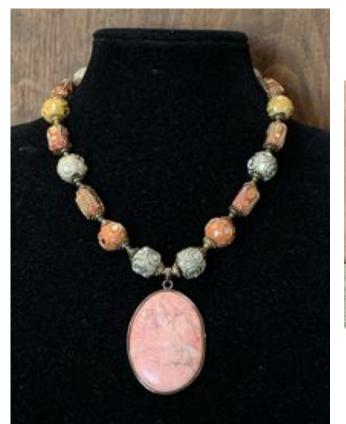

### **Kendra Scott Earrings**

**Iridescent Gianna Drop Earrings** by Kendra Scott,

Never Used

1-1.5 in

Original Necklace by Lee Cargill with Genuine Stone and Pierre Veritable Pendant and Clay Beads

Hook and loop enclosure