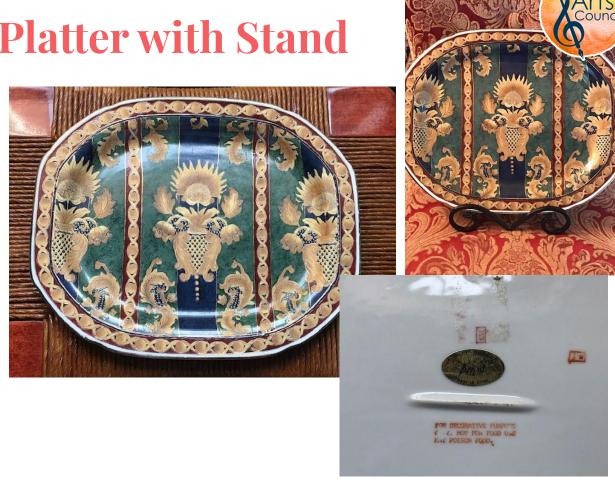

#### **Green & Gold Platter with Stand**

Green Decorative Platter with gold floral pattern and blue and red stripes, with stand

By Oriental Accents

Material: Porcelain

Measurements: 11.5 in. H

x 14 in. W

Pierced Porcelain Garden
Stool or End Table with
Gold Vines and Arabesques