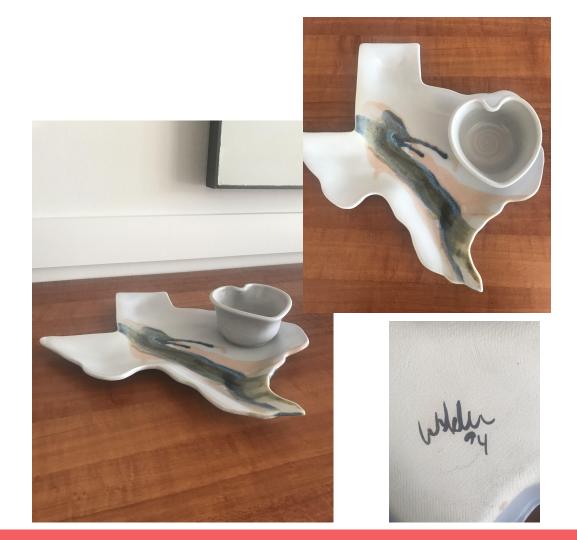

#### **Texas Dish**

White, Blue, Black and Pink Ceramic Texas Dish with Attached Heart-Shaped Bowl

**Artist Signature Pictured** 

Measurements: 13 in H x

14 in W