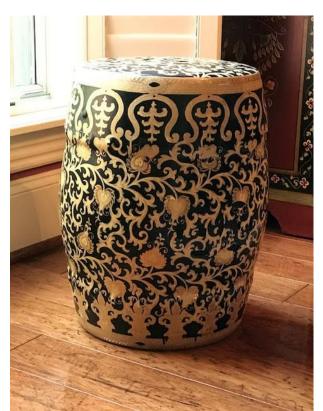

By Amita Trading Company

Measurements: 15.5 in. H x 14 in. D

Pierced Porcelain Garden Stool or End Table with Black and Gold Vines and Arabesques

By Amita Trading Company

Measurements:  $17 \text{ in H} \times 12$  in D