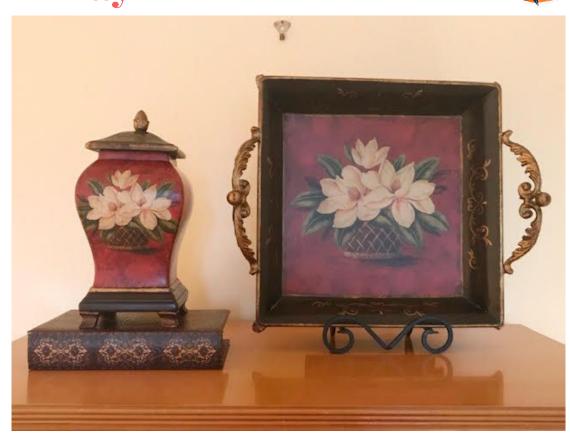

## **Simply Noelle Handbag**

Leather with multi-colored weave, never used

Exterior pockets on both sides

17 in. H x 11 in. W

Ceramic Lidded Vase, Magnolia Blossoms

12 in H

Metal Tray with Handles, Magnolia Blossoms

14.5 in x 17.5 in