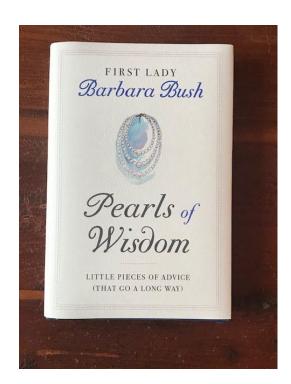

## **Bush Family Items**

Book, Pearls of Wisdom

By Barbara Bush

C. 2020

Value: \$22.00

Framed George Bush Commemorative Stamp

12.5 in x 12.5 in

4 Banners in Orange, Red, Green, and Blue