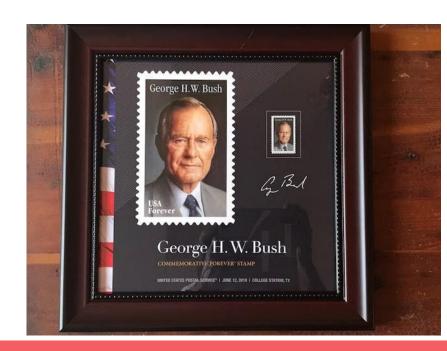

## **Bush Family Items**

Book, Pearls of Wisdom

By Barbara Bush

C. 2020

Value: \$22.00

Framed George Bush Commemorative Stamp

12.5 in x 12.5 in

4 Banners in Orange, Red, Green, and Blue