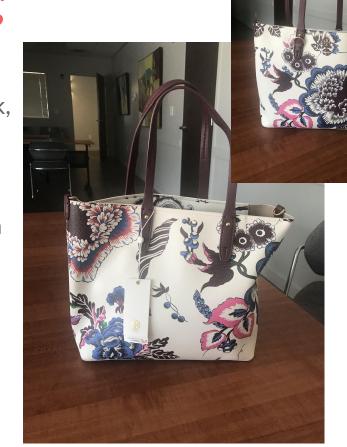

Value: c.\$100

Grape Vine Pottery Plate with Stand

Stamped HuaRong TangZhi (made in HuaRong)

With Grape Vine, Grapes and Blossoms

Measurements: 16 in. D

**Tory Burch Bag** 

White Tory Burch Bag with Burgundy Handles, Blue, Pink, Red, and Green Floral Accents, and Gold Hardware

Never Used: Tags, Tory Burch Paper Bag and Protective Paper Still Inside