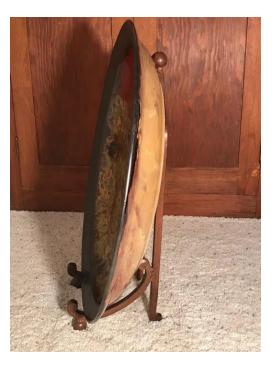

Value: c.\$100

Grape Vine Pottery Plate with Stand

Stamped HuaRong TangZhi (made in HuaRong)

With Grape Vine, Grapes and Blossoms

Measurements: 16 in. D

**Tory Burch Bag** 

White Tory Burch Bag with Burgundy Handles, Blue, Pink, Red, and Green Floral Accents, and Gold Hardware