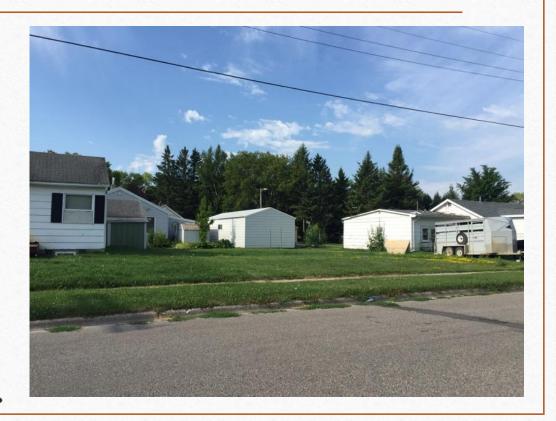

### East Main Street

- 25-0270000
- Corner lot on HWY 9
- County Assessed Value: \$5300



### East Main Street

- 25-0267000
- Lot on HWY 9
- County Assessed Value: \$7900



#### Tower Addition

- 25-0984004
- Tower Lot, 1.3 acres with power line infrastructure disrupting traditional construction
- County Assessed Value: \$22700



# Rage Addition

- Eight lots remaining
- \$10,000 plus special assessment based on lot size
- Average 1/3 acre per lot



### Industrial Park

- Lots 1, 2, 3, 11 and 12
- Average 145'x104'
- County Assessed Value: \$4100



## SW Ada

- 25-0685000
- Lot size 65'x50'
- County Assessed Value: \$1400