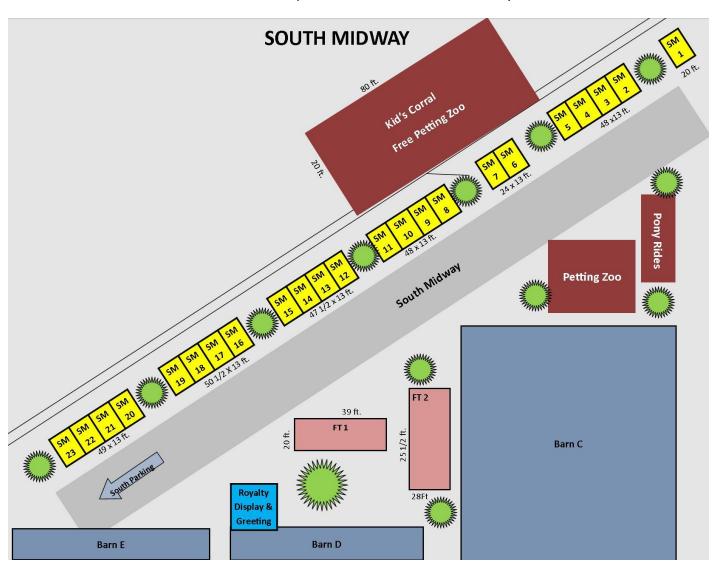

# **South Midway Outdoor**

East Plaza booth spaces are 12'x 12 with limited electricity.

#### **South Midway Hours:**

| July 31 <sup>st</sup>                           | 5pm – 10pm |
|-------------------------------------------------|------------|
| August 1 <sup>st</sup> – August 8 <sup>th</sup> | 10am - 8pm |
| August 9 <sup>th</sup>                          | 10am – 6pm |
|                                                 |            |

### **South Midway Commercial Pricing:**

| 12 ft wide x 12 ft deep | Monday-Thursday | \$40.00 per day |
|-------------------------|-----------------|-----------------|
| 12 ft wide x 12 ft deep | Friday-Sunday   | \$75.00 per day |
| 12 ft wide x 12 ft deep | All 10 days     | \$500.00        |
| 12 ft wide x 12 ft deep | Food            | TBD             |

Additional charges for more space may be charged

## Non Profits Pricing on South Midway: (other locations pay regular Commercial pricing)

| 12 ft wide x 12 ft deep | Monday- Thursday | \$25.00 per day |
|-------------------------|------------------|-----------------|
| 12 ft wide x 12 ft deep | Friday-Sunday    | \$35.00 per day |
| 12 ft wide x 12 ft deep | All 10 days      | \$175.00        |