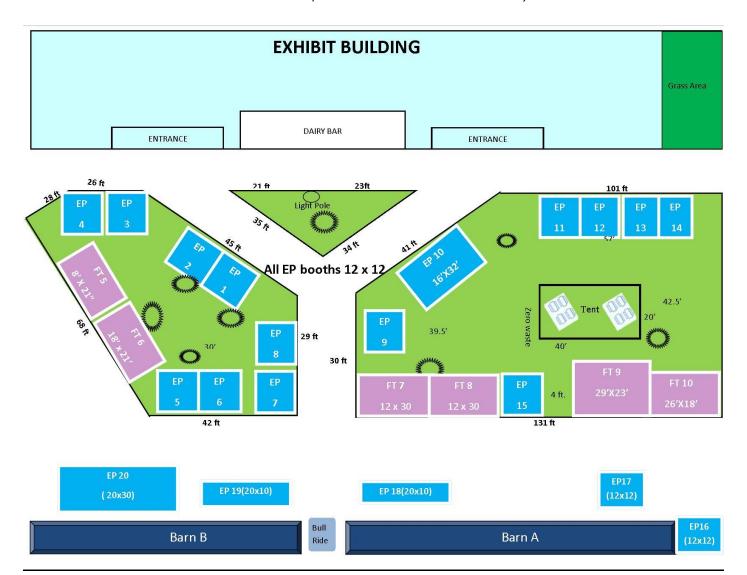

# **East Plaza Outdoor**

East Plaza booth spaces are 12'x 12 with limited electricity.

#### **East Plaza Hours:**

| July 31 <sup>st</sup>                           | 5pm – 10pm  |
|-------------------------------------------------|-------------|
| August 1 <sup>st</sup> - August 8 <sup>th</sup> | 10am - 10pm |
| August 9 <sup>th</sup>                          | 10am – 6pm  |

### **East Plaza Commercial Pricing:**

| 12 ft wide x 12 ft deep | Monday- Thursday | \$100.00 per day |
|-------------------------|------------------|------------------|
| 12 ft wide x 12 ft deep | Friday-Sunday    | \$150.00 per day |
| 12 ft wide x 12 ft deep | All 10 days      | \$700.00         |
| 12 ft wide x 12 ft deep | Food Vendor      | TBD              |

Additional charges for more space may be charged

| Electricity Pricing<br>110 volt | Electricity Pricing<br>220 volt |
|---------------------------------|---------------------------------|
| 20 amp - Free                   | Single Phase - Free             |
| 30 amp - Free                   | Three Phase - \$300/week        |
| 50 amp - \$100/week             |                                 |

Dedicated Generator cost \$130 per day