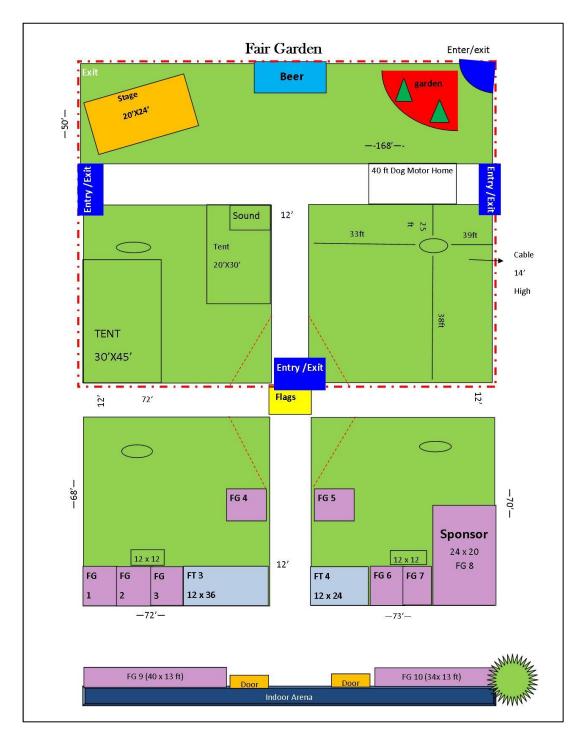

# South Plaza/Fair Garden Outdoor

East Plaza booth spaces are 12'x 12 with limited electricity.

## South Plaza/Fair Garden Hours:

| South Fluzu/Full Curuch Flours.                 |             |  |
|-------------------------------------------------|-------------|--|
| July 31 <sup>st</sup>                           | 5pm – 10pm  |  |
| August 1 <sup>st</sup> - August 8 <sup>th</sup> | 10am - 10pm |  |
| August 9 <sup>th</sup>                          | 10am – 6pm  |  |

#### South Plaza/Fair Garden Commercial Pricing:

| 12 ft wide x 12 ft deep | Monday- Thursday | \$50.00 per day  |
|-------------------------|------------------|------------------|
| 12 ft wide x 12 ft deep | Friday-Sunday    | \$100.00 per day |
| 12 ft wide x 12 ft deep | All 10 days      | \$600.00         |
| 12 ft wide x 12 ft deep | Food Vendor      | TBD              |

| Electricity Pricing 110 volt | Electricity Pricing 220 volt |
|------------------------------|------------------------------|
| 20 amp - Free                | Single Phase - Free          |
| 30 amp - Free                | Three Phase - \$300/week     |
| 50 amp - \$100/week          |                              |

Additional charges for more space may be charged