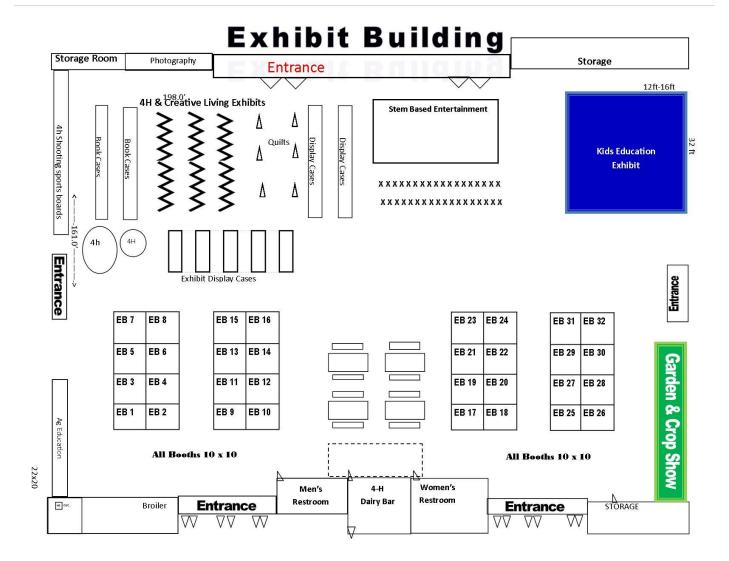

## **Exhibit Hall**

Indoor Exhibit Hall booth spaces are 10'x 10' and will include one 6' table and 2 chairs with 110 volts electricity.

(No Pipe and Drape will be provided, bring your own back drop)

#### **Exhibit Hall Hours Open to the Public:**

| July 31 <sup>st</sup>                           | 5pm - 9pm  |
|-------------------------------------------------|------------|
| August 1 <sup>st</sup> - August 8 <sup>th</sup> | 10am - 9pm |
| August 9 <sup>th</sup>                          | 10am – 6pm |

### **Exhibit Hall Pricing:**

| 10 ft wide x 10 ft deep | Monday- Thursday | \$50.00 per day  |  |
|-------------------------|------------------|------------------|--|
| 10 ft wide x 10 ft deep | Friday-Sunday    | \$100.00 per day |  |
| 10 ft wide x 10 ft deep | All 10 days      | \$500.00         |  |