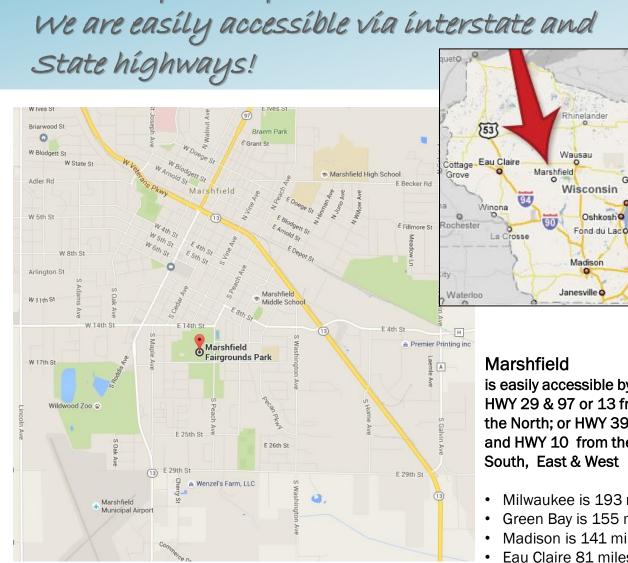

Marshfield Convention Host Committee Marshfield, Wisconsin

Because of Marshfield's central location,

# is easily accessible by HWY 29 & 97 or 13 from the North; or HWY 39 & 94 and HWY 10 from the South, East & West

- Milwaukee is 193 miles,
- Green Bay is 155 miles
- Madison is 141 miles
- Eau Claire 81 miles

Directions/Map

Marquette 0

Marinette.

O

Green Bay

Appleton

43

Kenosha

0

Escanaba

OSheboygan

Milwaukee

Marshfield Fairgrounds Park.