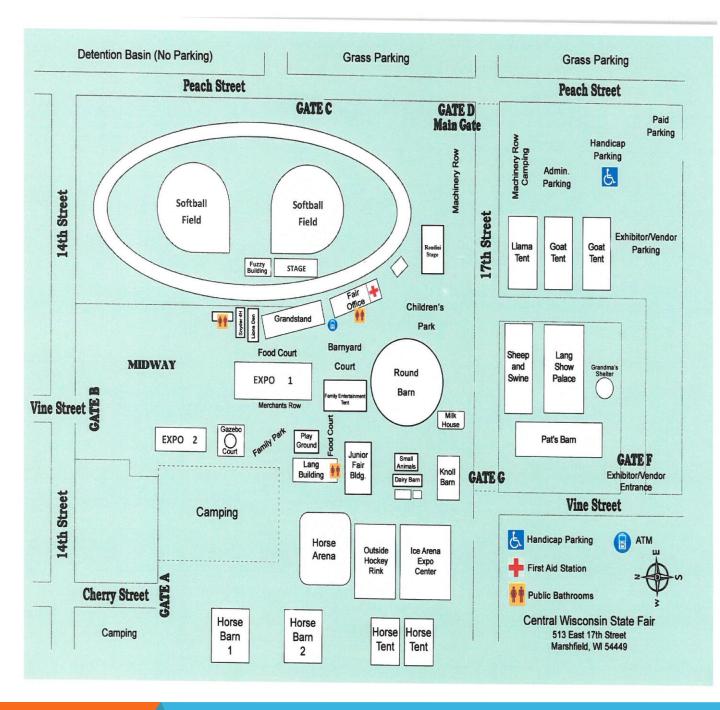

# **Inside Space**

The Marshfield Fairgrounds Park offers 55+ acres of space. The buildings on these grounds accommodate over 300 dealer booths. Diagrams of the fairgrounds are included in the packet on the next two pages. All dealer space and demo area is covered, plus additional dealer space is available outside of buildings. Tables and chairs will be provided for 200-300 vendors. WTA volunteers will set up and clean up, and the fairgrounds will provide other janitorial duties. Public address systems will be available for events. The airconditioned Fair Office Building will be made available for the WTA offices, if needed.

# Outside Space

The 55 acres of fairgrounds offer hard surfaced and overflow grass parking, camping, and activity space. No other group will be present on the grounds during your event. There will be no parking fee. Golf carts/ATV and radios will be provided to make access and contact easier for your group. The Marshfield Convention Host Committee shall make arrangements with the City of Marshfield to close 17<sup>th</sup> Street between Peach Avenue and Vine Avenue to assist you in control of the grounds. The majority of the Fairgrounds is enclosed with a 6' chain link fence.