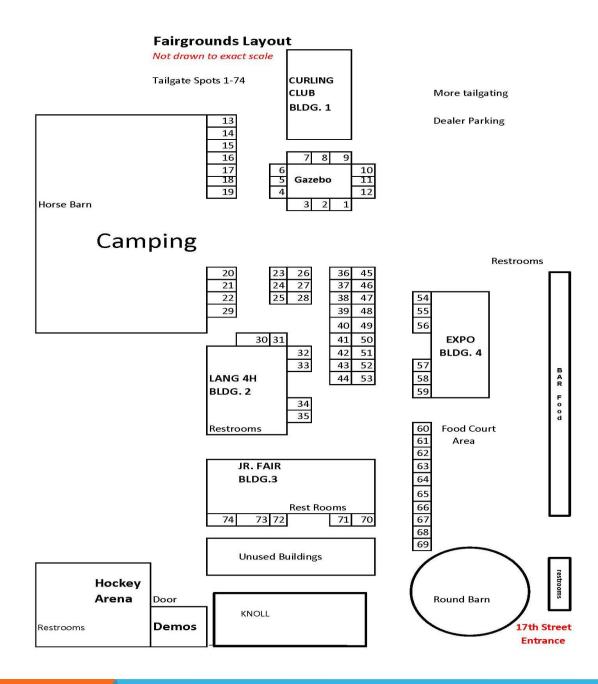

# **Inside Space**

The Marshfield Fairgrounds Park offers 55+ acres of space. The buildings on these grounds accommodate over 300 dealer booths. Diagrams of the fairgrounds are included in the packet on the next two pages. All dealer space and demo area is covered, plus additional dealer space is available outside of buildings. Tables and chairs will be provided for 200-300 vendors. WTA volunteers will set up and clean up, and the fairgrounds will provide other janitorial duties. Public address systems will be available for events. The airconditioned Fair Office Building will be made available for the WTA offices, if needed.

# Outside Space

The 55 acres of fairgrounds offer hard surfaced and overflow grass parking, camping, and activity space. No other group will be present on the grounds during your event. There will be no parking fee. Golf carts/ATV and radios will be provided to make access and contact easier for your group. The Marshfield Convention Host Committee shall make arrangements with the City of Marshfield to close 17<sup>th</sup> Street between Peach Avenue and Vine Avenue to assist you in control of the grounds. The majority of the Fairgrounds is enclosed with a 6' chain link fence.