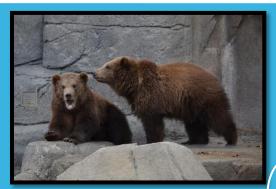

# ★ WILDWOOD PARK & ZOO

Established in 1937, Wildwood has grown to become one of the state's leading municipal zoos! On more than 60 acres, featuring Kodiak bears, wolves, bald eagles and buffalo, the park's winding trails are favorites for hikers, runners and bikers. 1800 S. Roddis Ave., Marshfield

★ The Wildwood Park § Zoo opened its brand new bear exhibit in 2015, featuring rare Kodiak twin bear cubs, Munsey § Boda!

Marshfield is proud to offer visitors a unique blend of local homegrown shops and your favorite national stores, to meet all of your shopping needs!