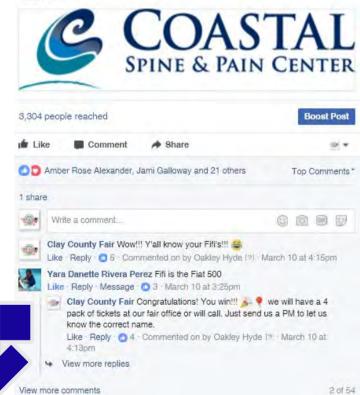

## UNIQUE MARKETING PLACEMENT

Clay County Fair

Published by JackieTim Collins (7) - March 10 - @

It's Friday, lets giveaway some Fair tickets!!! We will pick a random winner with the correct answer below: What kind of car is Fifi? This Free Ticket Friday is sponsored by: Coastal Spine and Pain Center and so is Fifi!

This is an example of one of our sponsored ticket giveaways. We involve the sponsor in the question and then we tag that sponsors social media page as well. Do you have advertising during March and April? Help us spread the word about the fair. Include us in your advertising. Great for everyone! You can include this in your in-kind services.