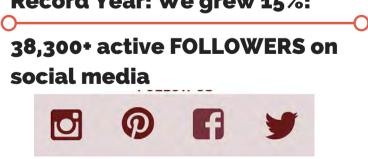

#### LARGEST event in Clay County-130,575 attendees in 2019 . Record Year! We grew 15%!

We are the leading agricultural event in Northeast Florida. We have become regionally respected and attended. We offer a range of levels to fit every need. Whether you want face to face contact with your customers or if you just want your business associated with our respectable reputation, we can do it!