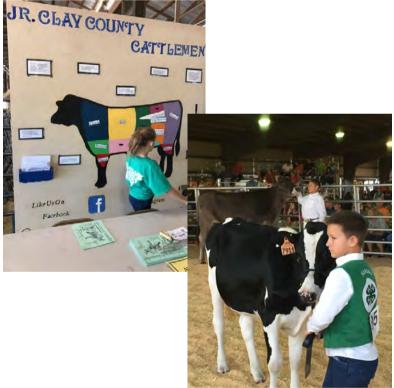

## Ag Roots and Boots

The Clay County Agricultural Fair serves to celebrate farming and agriculture in our county. Our focus on agriculture is what sets us apart from other fairs, it is our middle name after all! The fair also educates our guests of the amazing accomplishments happening in Clay County. In partnership with Clay County Public Schools, the Clay County Agricultural Fair is the county's largest agricultural classroom!

The Clay County Agricultural fair helps facilitate a livestock auction that has raised upwards of \$325,000 for Clay County students. The fair awards \$12,000 in agricultural scholarships annually to Clay County seniors.