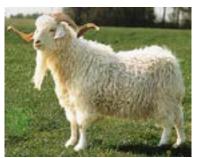

#### DEPARTMENT I- FIBER GOATS Superintendent: Kim Griffin, 541-410-7063 Entry Forms Due: Friday, July 19, 2019, fees must be included. Entry Fee: \$6.00 per head Late entries: \$20.00 each Arrival: Wednesday, August 7<sup>th</sup>, <u>9:00 a.m. - 2:00 p.m. (INCLUDING</u> YOUNGER YOUTH)

| PREMIUMS                |
|-------------------------|
| 1 <sup>st</sup> \$20.00 |
| 2 <sup>nd</sup> \$15.00 |
| 3 <sup>rd</sup> \$10.00 |

DIVISION 117—Angora (White)

DIVISION 118—Angora (Colored)

**DIVISION 119--**All Other fiber goats (Cashmere and Pygora) Note: Cashmere exhibitors please bring fleece from last shearing. Fleece also may be entered in the open fiber show.