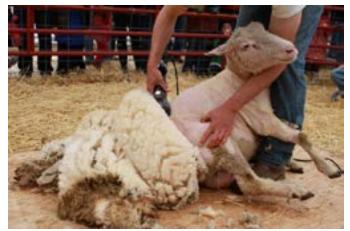

#### **DEPARTMENT E--WOOL**

Superintendent: Kim Griffin, 541-410-7063 Entry Forms Due: Friday, July 19, 2019 Arrival: Wednesday August 7, 2019, 9:00 a.m. - 2:00 p.m. Deliver fleece to Open Class Livestock Check-In area by 2:00 p.m. Wednesday, August 7, 2019 (not to Carey Foster Hall)

#### MUST CHECK IN!!!

Judging: Thursday, To follow Open Class Sheep Show – Carey Foster Hall – Open to Public.

Judge: TBD

<u>Premium Pick-up Time:</u> Saturday, August 10<sup>th</sup>, 12:00 p.m.-4:00 p.m., Sunday, August 11<sup>th</sup>, 9:00 a.m.-1:00 p.m., and August 12<sup>th</sup>-16<sup>th</sup> 8:00 a.m.-5:00 p.m. at the Fairgrounds Office.

#### **RULES & REGULATIONS**

- All fleeces shown must have been shorn within 12 months of the opening date of Fair and will be disqualified if more than 13 months growth.
- All fleeces entered must have been shorn from sheep owned by exhibitor.
- Exhibitors are limited to two fleeces per section.
- The exhibit tag, obtained from the sheep superintendent must bear the name and address of the exhibitor, breed of sheep, and class number of entry.
- The wool judge may change the class number of an entry if he/she deems it improperly entered.
- Fleeces can be rejected if not property prepared for entry. The following is suggested:
  - Lay fleece out on clean floor, skin side down;
  - Remove all dung locks, leg hair, tags and other foreign matter;
  - Fold both sides into the middle;
  - Fold the neck wool back to the shoulder;
  - Begin rolling the fleece from the britch end so the best and most attractive wool of the back and front shoulder area is on the outside of the fleece roll, do not tie fleece;
  - Bring fleece in a plastic bag, large enough that it is "stuffed" in.