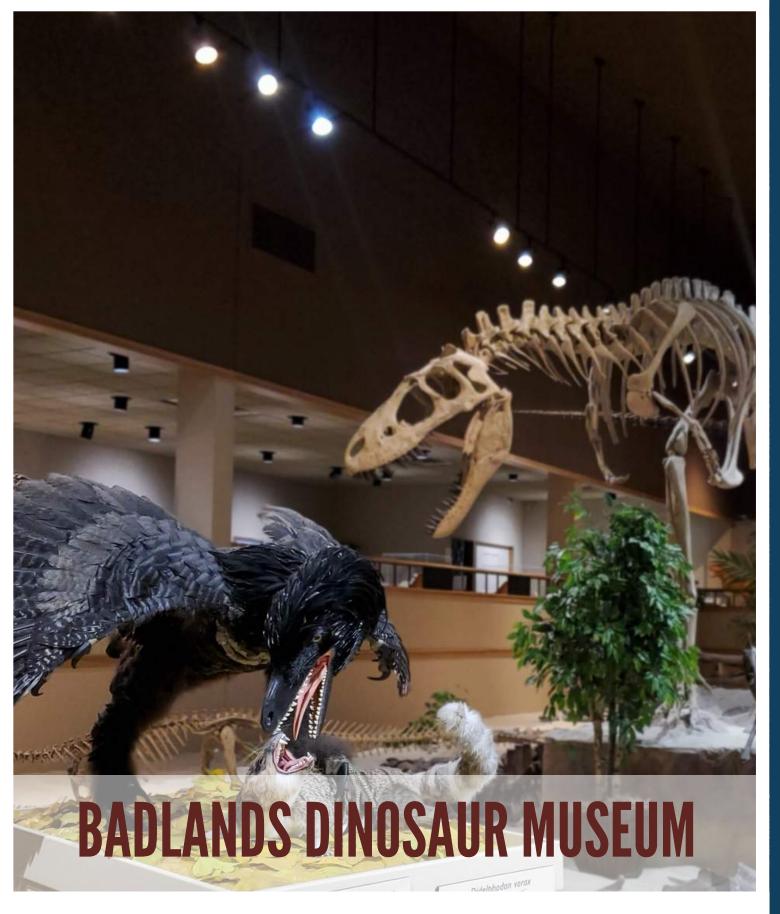

Today the recreational opportunities and adventures are still available, but the lodging and dining comforts are definitely upgraded.

Big Bones. Featuring an evolving exhibit of fossils and minerals, a public preparation lab, and a vibrant research and fieldwork program, the museum also houses a spectacular rock and mineral collection.