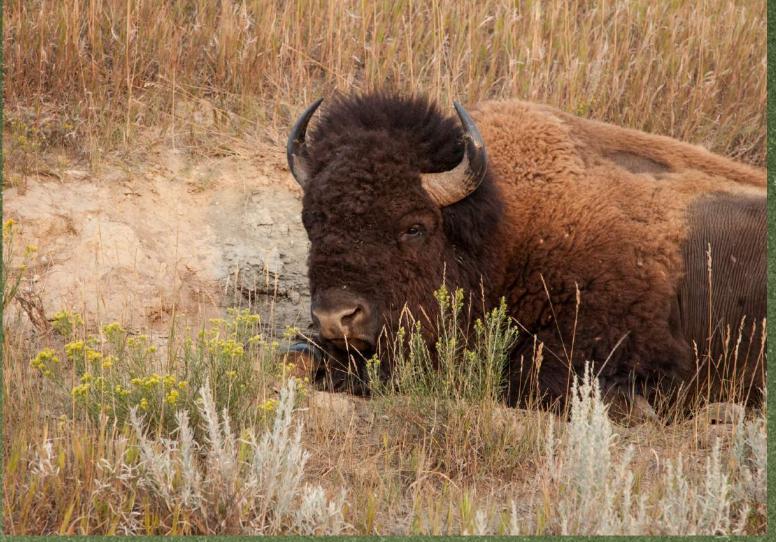

#### Theodore Roosevelt National Park South Unit - Badlands

Named the #5 Place in the World to Visit by the NY Times, the National Park is just a half hour west of Dickinson, home to wild buffalo, horses, hiking trails, a driving route, and spectacular scenery.