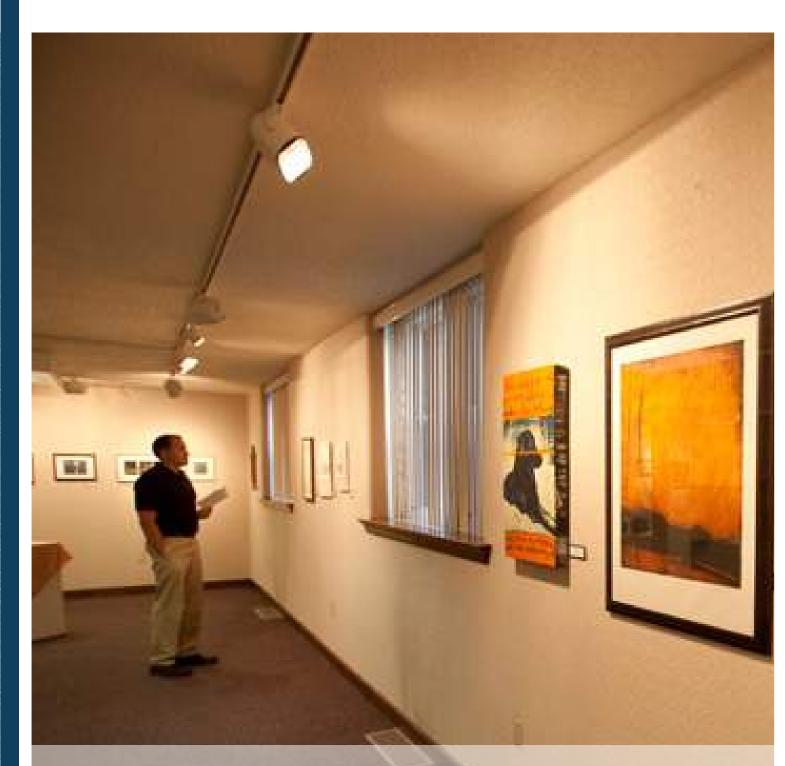

# MIND'S EYE ART GALLERY AT DICKINSON STATE UNIVERSITY

Located at Dickinson State University, Klinefelter Hall, the gallery provies an annual exhibition schedule featuring a variety of art mediums created by visiting artists, local artists, and the university's faculty and students.

291 Campus Dr. 701-483-2154 www.dickinsonstate.edu