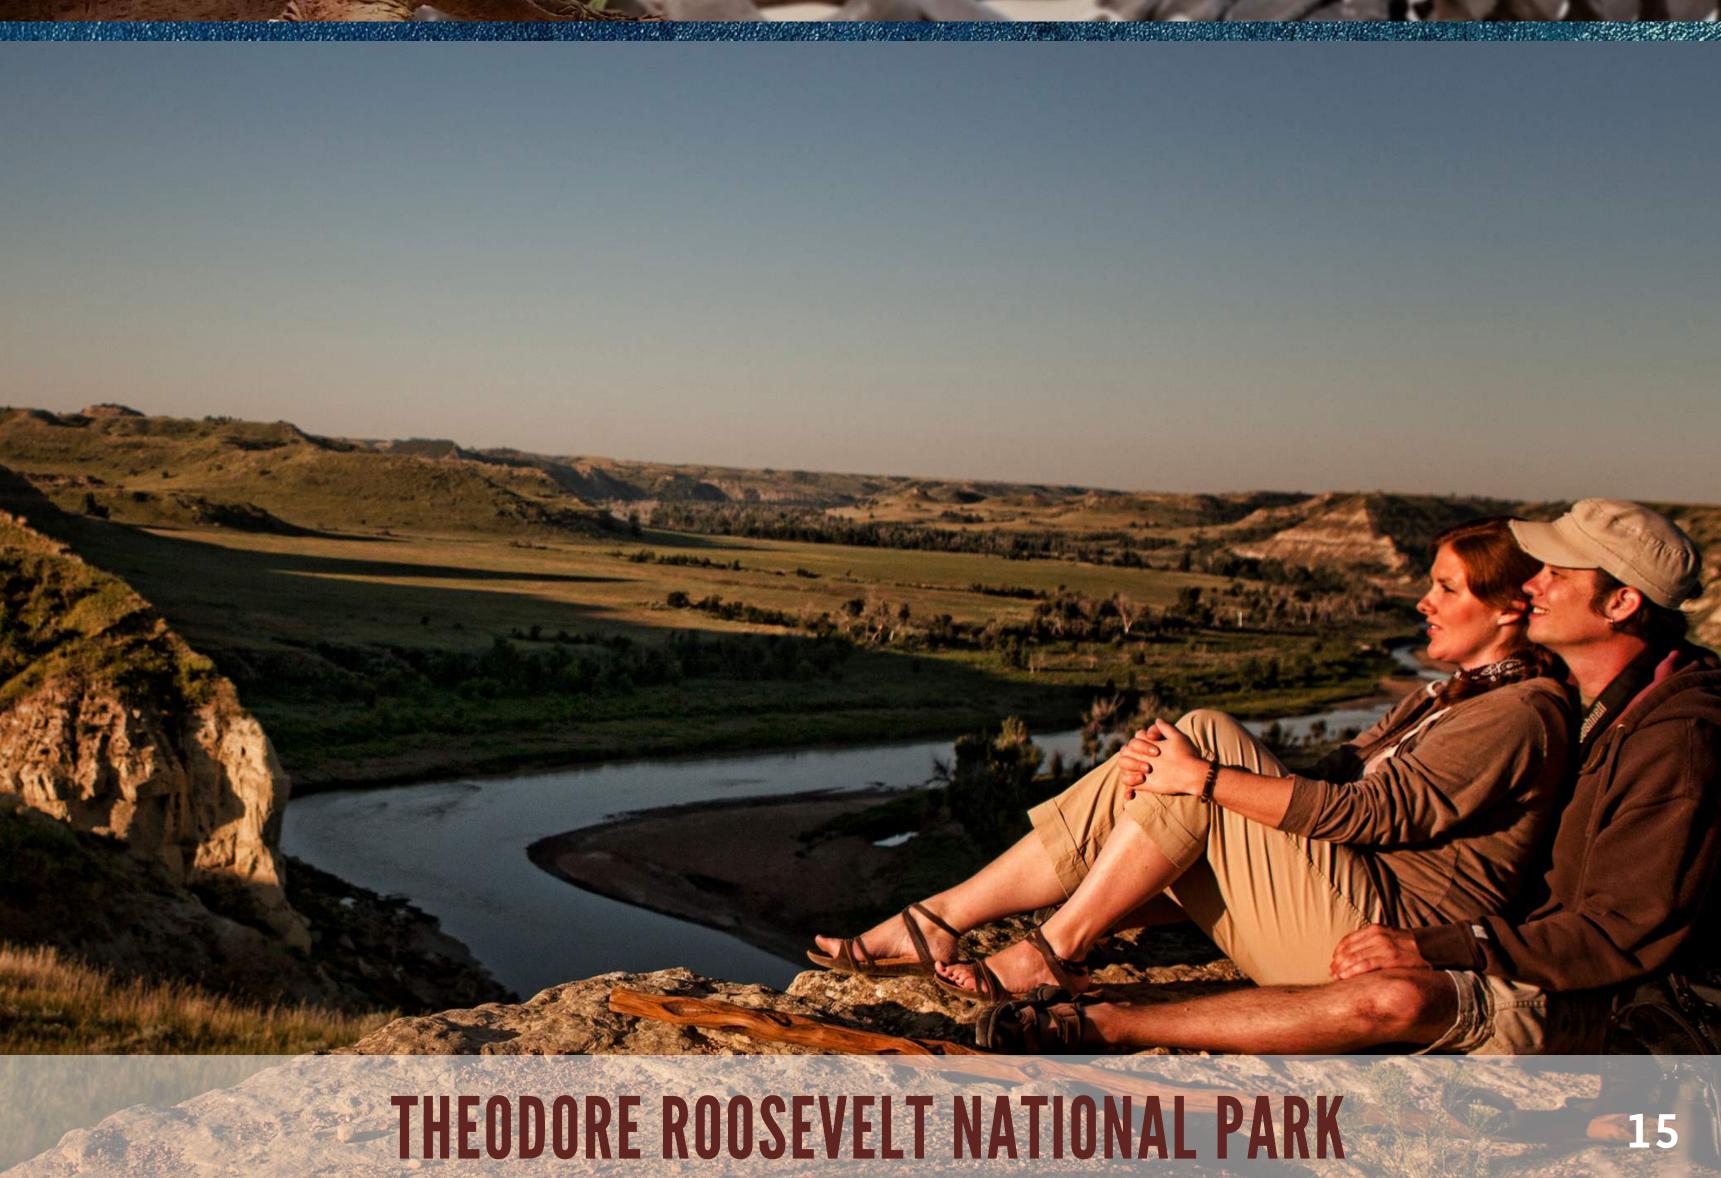

The Western Edge of North Dakota is next to over 1.5 million acres of public land, prairies, rugged buttes, rivers and plains wildlife.

The Theodore Roosevelt National Park was once home to our 26th President who ranched in the Badlands during the 1880's.

#### Theodore Roosevelt National Park South Unit - Badlands

Named the #5 Place in the World to Visit by the NY Times, the National Park is just a half hour west of Dickinson, home to wild buffalo, horses, hiking trails, a driving route, and spectacular scenery.

Half an hour West of Dickinson | 701-623-4466 www.nps.gov/thro