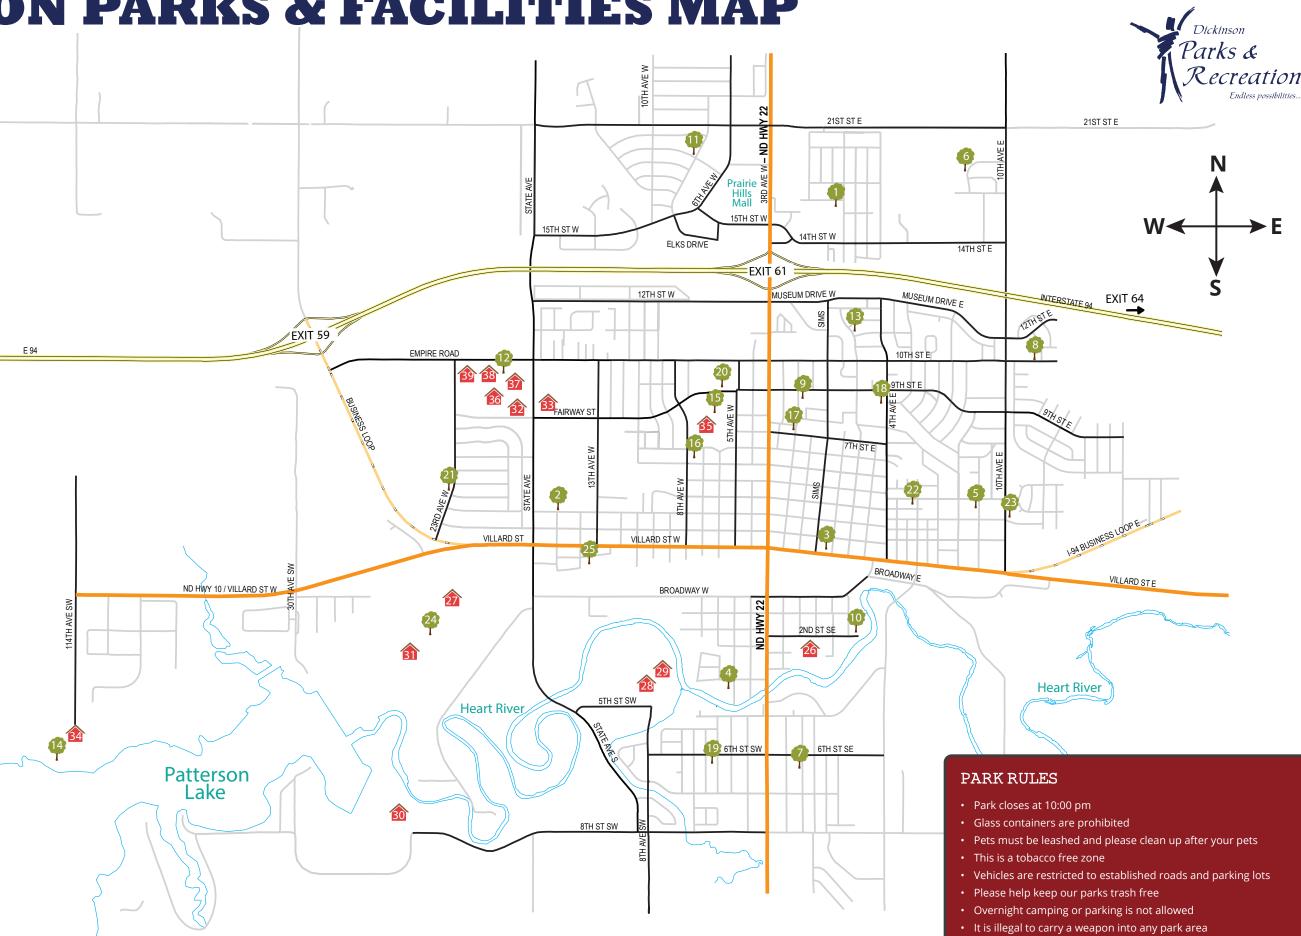

## **DICKINSON PARKS & FACILITIES MAP**

- All Seasons Park
- College Park
- Downtown Park
- Eagles Park ' 4
- Eastside Complex
- Fisher Park 6
- Gress Park
- Hillside Park 8
- Hospital Park 9
- laycee Park 10
- Kostelecky Park 🏌
- 12 Leisure Park
- Lincoln Park 13
- 14 Lions Park
- Memorial Park
- 16 **Optimist Park**
- Pine Tree Park
- 18 Pleasant Valley Park
- 19 Pride Park
- **Rocky Butte Park** 20
- 21 **Roers Park**
- 22
- Simpson Park Suncrest Park
- 23 24
- Turtle Park
- 25 Westend Park

## FACILITIES 🕋

- Dakota Community Bank & Trust Ballpark 26
- 27 Dickinson Dike
- 28 Dickinson Dog Park
- 29 Gress Softball Complex
- 30 Heart River Golf Course
- Heart River Retreat
- Mustang Baseball Complex 32
- 33 North Softball Complex Patterson Lake Recreation Area 34
- (Information Booth) Veterans Memorial 35
- 36 West River
- **Community Center** West River Ice Center 37 (former Recreation Center)
- West River Skate Park 38
- West River Soccer Complex 39

| / TRAIL DIST     | ANCES     |
|------------------|-----------|
| Rocky Butte Park | .80 mile  |
| Eagles Park      | .80 mile  |
| Leisure Park     | 1.1 miles |

1.8 miles

visit dickinsonparks.org for more parks and facilities details

- Please be courteous to other park users
- Comply with all North Dakota laws and City of Dickinson ordinances