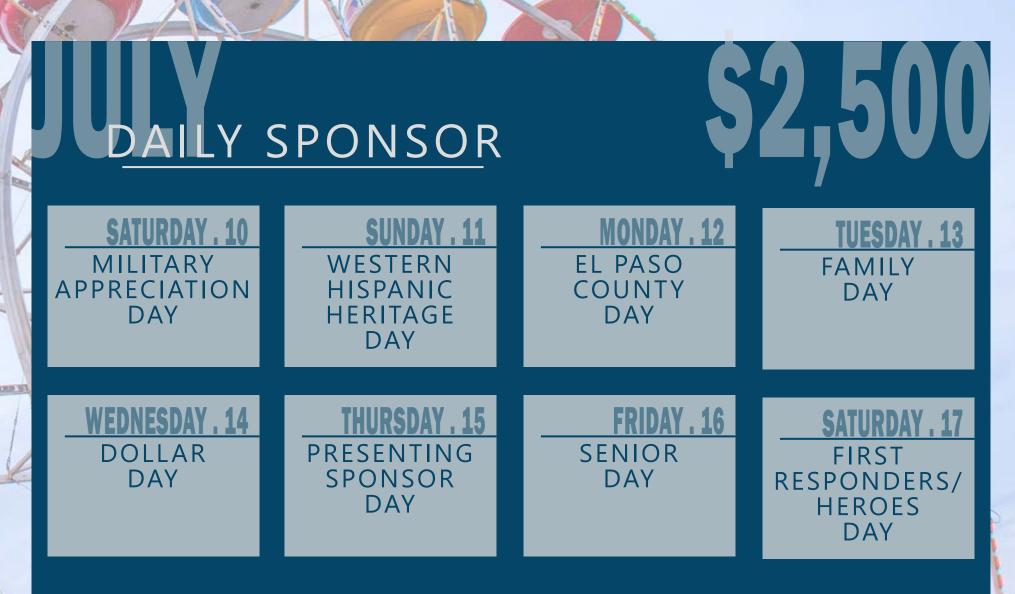

## PRESENTING

Sponsor logo on all Fair Advertising Three Sponsor ads on any available electronic monitors Three Grandstand Signs from May through October\* Recognition at all major grandstand events Sponsor logo linked on County Fair website Social media recognition Sponsor logo on all Fair event tickets and/or wristbands Opportunity to distribute sponsor giveaways at major events and entrance gates Thursday, Presenting Sponsor Day Indoor or outdoor vendor booth Chute Gate board\* Three banners, one at each entrance gate\* Promotional announcements during Fair 100 one day Fair passes 35 Special Event passes Sponsor logo in Fair Guide Sponsor logo on Fair Schedule Presenting sponsor plague awarded at VIP Reception Recognition at Board of County Commissioner meeting