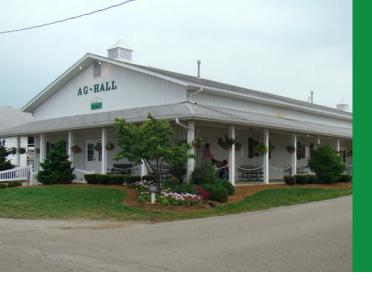

#### **AG HALL**

Climate controlled building with small kitchen and en suite restrooms. This building measures 40'x104' and can comfortably seat 100-200 depending on event set up.