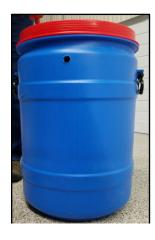

### Information on the barrels:

They are 30-gallon plastic, food grade barrels. Each has two handles, that should be placed so that if your design has a front and back, the "front" of your design is on one side, and the back is on the other side of the handles. They are approximately 60" around and 25" tall.

The photo is of a barrel that has holes for rain barrel fittings, yours will only have a hole in the lid.

There are two ridges around the barrel.