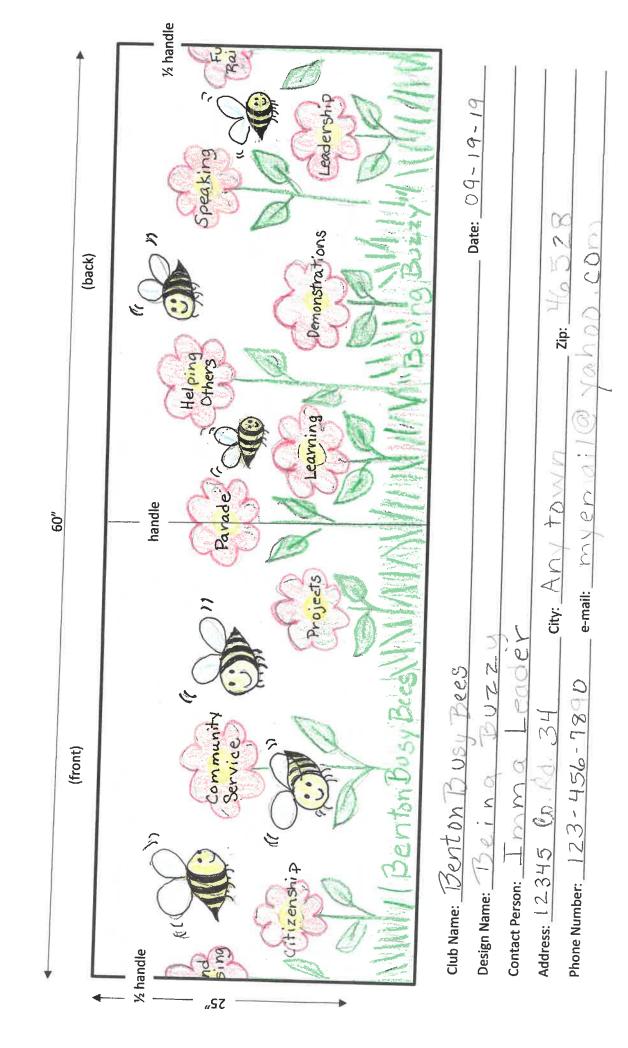

| Recycle [               | Recycle Barrel Proposal # of |        | This design was approved by the committee on<br>It cannot be altered after committee approval. |          |
|-------------------------|------------------------------|--------|------------------------------------------------------------------------------------------------|----------|
|                         |                              |        | (signed) Jan Robinson – Chair.                                                                 |          |
|                         | (front)                      | ,09    | (back)                                                                                         | 1        |
|                         |                              |        |                                                                                                |          |
| ½ handle                | <u> </u>                     | handle | 1                                                                                              | ½ handle |
|                         |                              |        |                                                                                                |          |
|                         |                              |        |                                                                                                |          |
|                         |                              |        |                                                                                                |          |
|                         |                              |        |                                                                                                |          |
|                         |                              |        |                                                                                                |          |
|                         |                              |        |                                                                                                |          |
|                         |                              |        |                                                                                                |          |
| Club Name:              |                              |        | Date:                                                                                          |          |
| Design Name:            |                              |        |                                                                                                |          |
| Contact Person:         |                              |        |                                                                                                |          |
| Address:                | City:                        |        | State:Zip:                                                                                     |          |
| Phone Number:           | e-mail:                      |        |                                                                                                |          |
| Additional Information: | u:                           |        |                                                                                                |          |
|                         |                              |        |                                                                                                |          |
|                         |                              |        |                                                                                                |          |
|                         |                              |        |                                                                                                |          |