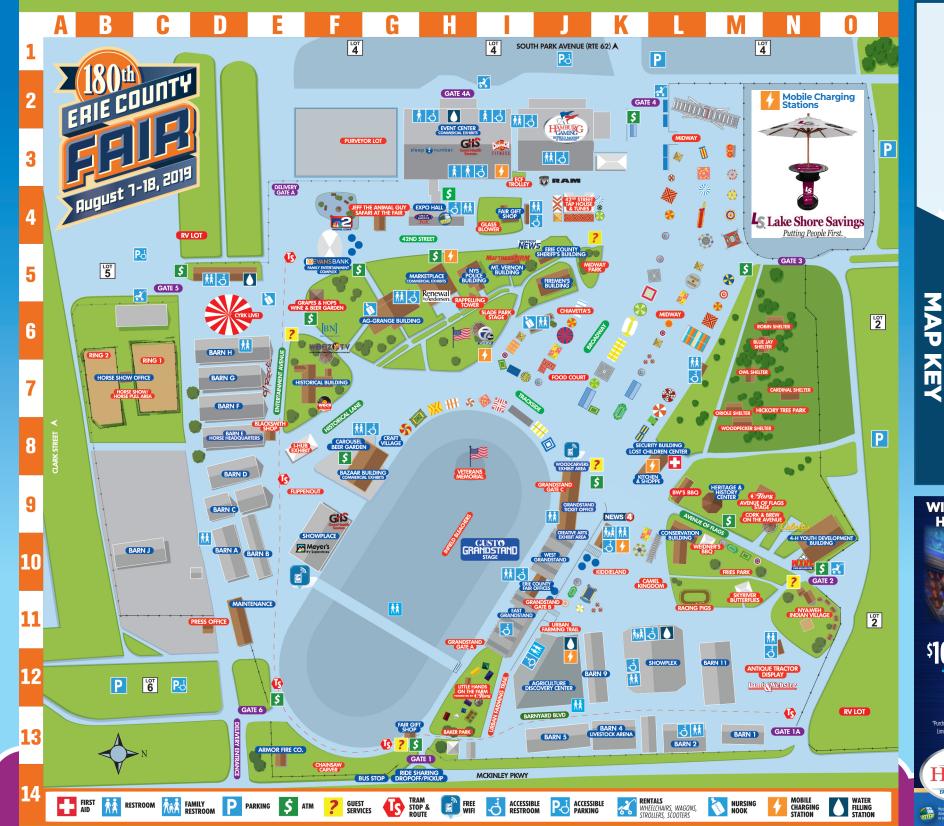

#### **EXHIBITS**

| 4-H YOUTH DEVELOPMENT BUILDING                | 0-10        |
|-----------------------------------------------|-------------|
| AG-GRANGE BUILDING                            | G-6         |
| AGRICULTURE DISCOVERY CENTER                  | J-12        |
| FEAT. MOO-TERNITY WARD, DAIRY ROW, SUGARHOUSE |             |
| CONSERVATION BUILDING                         | L-10        |
| CREATIVE ARTS EXHIBITS                        | J-10        |
| ERIE COUNTY SHERIFF'S BUILDING                | J-5         |
| HORSE HEADQUARTERS (BARN E)                   | D-8         |
| FIREMEN'S BUILDING                            | J-5         |
| HERITAGE & HISTORY CENTER                     | M-9         |
| HISTORICAL BUILDING                           | F-7         |
| HORSE BARNS                                   | D6-10       |
| HORSE SHOW RINGS                              | B-C-7       |
| I-HUB STEM EXHIBIT                            | F-9         |
| LITTLE HANDS ON THE FARM                      | H-12        |
| LIVESTOCK BARNS                               | J-M-13      |
| MT. VERNON BUILDING                           | J-M-13      |
| FEAT. MATTRESS FIRM                           | 1-5         |
| NYS POLICE BUILDING                           | H-5         |
| SHOWPLEX                                      | n-5<br>L-12 |
|                                               |             |
| URBAN FARMING TRAIL                           | J-11        |
| WOODCARVERS EXHIBIT                           | J-9         |
|                                               |             |

#### FOOD/SHOPPING

| 42ND STREET TAP HOUSE & TUNES                | J-4       |
|----------------------------------------------|-----------|
| BAZAAR BUILDING                              | G-8       |
| CAROUSEL BEER GARDEN                         | G-8       |
| CRAFT VILLAGE                                | G-8       |
| EVENT CENTER                                 | H-3       |
| EXPO HALL                                    | H-4       |
| FEAT. THE MADE IN AMERICA STORE & NY LOTTERY |           |
| FAIR GIFT SHOP                               | I-4, G-13 |
| FOOD COURT (BROADWAY)                        | J-7       |
| KITCHEN & SHOPPE                             | L-8       |
| MARKETPLACE                                  | H-5       |
| SHOWPLACE                                    | F-9       |
| FEAT. MEYER'S RV                             |           |
| TRACKSIDE                                    | H-7       |
| WINE & BEER GARDENS                          | N-9, F-5  |

#### ENTERTAINMENT

| CAMEL KINGDOM                           | L-11 |
|-----------------------------------------|------|
| CHAINSAW CARVER                         | F-13 |
| CYRK LIVE! BIG TOP CIRCUS               | D-6  |
| EVANS BANK FAMILY ENTERTAINMENT COMPLEX | F-5  |
| FLIPPENOUT                              | E-9  |
| GLASS BLOWER                            | 1-4  |
| GUSTO GRANDSTAND                        | I-10 |
| HAMBURG GAMING                          | J-3  |
| MUST BE 18 OR OLDER TO ENTER            | w 10 |
|                                         | K-10 |
| NYA:WEH INDIAN VILLAGE                  | N-11 |
| RACING PIGS                             | L-11 |
| RAPPELLING TOWER                        | H-6  |
| SKYRIVER BUTTERFLIES                    | M-11 |
| SLADE PARK STAGE                        | I-6  |
| TOPS AVENUE OF FLAGS STAGE              | M-9  |
| SERVICES                                |      |
| FAIR OFFICES                            | I-10 |
| GRANDSTAND TICKET OFFICE                | J-9  |
| LOST AND FOUND (SECURITY)               | L-8  |
| LOST CHILDREN (SECURITY)                | L-8  |
| MAINTENANCE BUILDING                    | D-11 |
| PRESS OFFICE                            | D-11 |
| SECURITY BUILDING                       | L-8  |
| PARKS                                   |      |
| BAKER PARK                              | H-13 |
|                                         |      |

| FRIE | S PARK        | M-10 |
|------|---------------|------|
| HIC  | ORY TREE PARK | N-7  |
| MID  | WAY PARK      | K-5  |
| SLAI | E PARK        | H-6  |
|      |               |      |