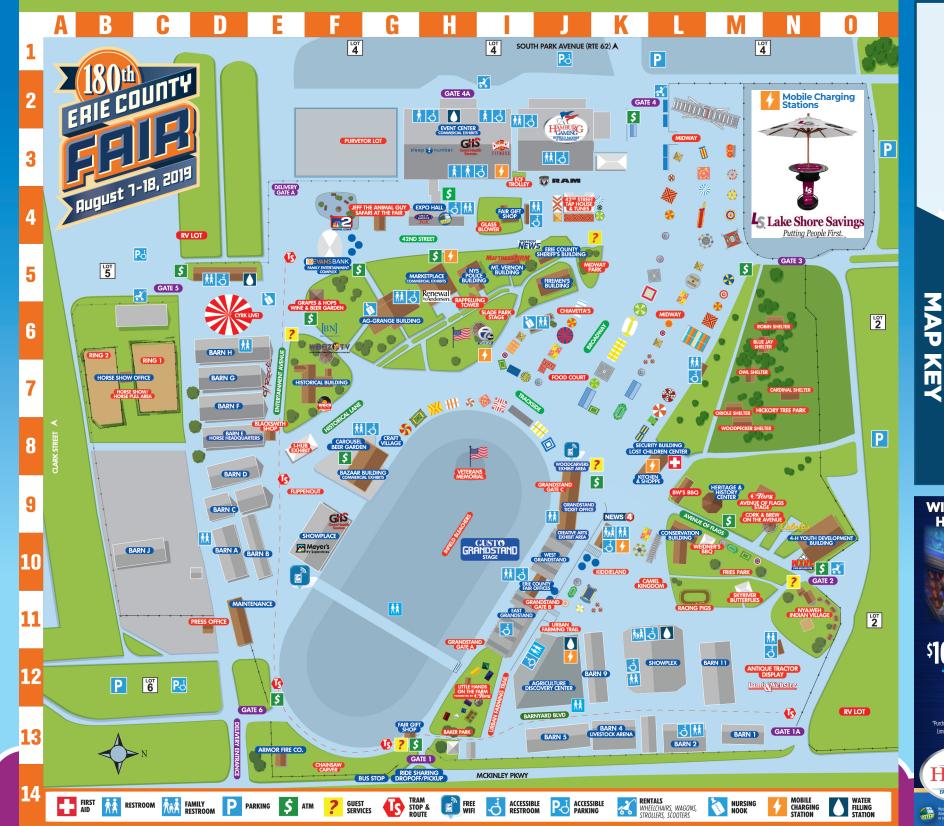

#### **EXHIBITS**

| 4-H YOUTH DEVELOPMENT BUILDING                | 0-10   |
|-----------------------------------------------|--------|
| AG-GRANGE BUILDING                            | G-6    |
| AGRICULTURE DISCOVERY CENTER                  | J-12   |
| FEAT. MOO-TERNITY WARD, DAIRY ROW, SUGARHOUSE |        |
| CONSERVATION BUILDING                         | L-10   |
| CREATIVE ARTS EXHIBITS                        | J-10   |
| ERIE COUNTY SHERIFF'S BUILDING                | J-5    |
| HORSE HEADQUARTERS (BARN E)                   | D-8    |
| FIREMEN'S BUILDING                            | J-5    |
| HERITAGE & HISTORY CENTER                     | M-9    |
| HISTORICAL BUILDING                           | F-7    |
| HORSE BARNS                                   | D6-10  |
| HORSE SHOW RINGS                              | B-C-7  |
| I-HUB STEM EXHIBIT                            | F-9    |
| LITTLE HANDS ON THE FARM                      | H-12   |
| LIVESTOCK BARNS                               | J-M-13 |
| MT. VERNON BUILDING                           | I-5    |
| FEAT. MATTRESS FIRM                           |        |
| NYS POLICE BUILDING                           | H-5    |
| SHOWPLEX                                      | L-12   |
| URBAN FARMING TRAIL                           | J-11   |
| WOODCARVERS EXHIBIT                           | J-9    |
|                                               |        |
| FOOD/SHOPPING                                 |        |

#### FUUD/SHUPPING

| <b>42ND STREET TAP HOUSE &amp; TUNES</b>     | J-4       |
|----------------------------------------------|-----------|
| BAZAAR BUILDING                              | G-8       |
|                                              |           |
| CAROUSEL BEER GARDEN                         | G-8       |
| CRAFT VILLAGE                                | G-8       |
| EVENT CENTER                                 | H-3       |
| EXPO HALL                                    | H-4       |
| FEAT. THE MADE IN AMERICA STORE & NY LOTTERY |           |
| FAIR GIFT SHOP                               | I-4, G-13 |
| FOOD COURT (BROADWAY)                        | J-7       |
| KITCHEN & SHOPPE                             | L-8       |
| MARKETPLACE                                  | H-5       |
| SHOWPLACE                                    | F-9       |
| FEAT. MEYER'S RV                             |           |
| TRACKSIDE                                    | H-7       |
| WINE & BEER GARDENS                          | N-9, F-5  |
|                                              |           |

#### ENTERTAINMENT

|     | ENTERTAINMENT                           |      |
|-----|-----------------------------------------|------|
|     | CAMEL KINGDOM                           | L-11 |
|     | CHAINSAW CARVER                         | F-13 |
|     | CYRK LIVE! BIG TOP CIRCUS               | D-6  |
|     | EVANS BANK FAMILY ENTERTAINMENT COMPLEX | F-5  |
|     | FLIPPENOUT                              | E-9  |
| <77 | GLASS BLOWER                            | 1-4  |
|     | GUSTO GRANDSTAND                        | I-10 |
|     | HAMBURG GAMING                          | J-3  |
|     | MUST BE 18 OR OLDER TO ENTER            |      |
|     | KIDDIELAND                              | K-10 |
|     | NYA:WEH INDIAN VILLAGE                  | N-11 |
|     | RACING PIGS                             | L-11 |
|     | RAPPELLING TOWER                        | H-6  |
|     | SKYRIVER BUTTERFLIES                    | M-11 |
|     | SLADE PARK STAGE                        | I-6  |
|     | TOPS AVENUE OF FLAGS STAGE              | M-9  |
|     | SERVICES                                |      |
|     | FAIR OFFICES                            | I-10 |
|     | GRANDSTAND TICKET OFFICE                | J-9  |
|     | LOST AND FOUND (SECURITY)               | L-8  |
|     | LOST CHILDREN (SECURITY)                | L-8  |
|     | MAINTENANCE BUILDING                    | D-11 |
|     | PRESS OFFICE                            | D-11 |
|     | SECURITY BUILDING                       | L-8  |
|     | PARKS                                   |      |
|     | BAKER PARK                              | H-13 |
|     | FRIES PARK                              | M-10 |
|     | HICKORY TREE PARK                       | N-7  |
|     | MIDWAY PARK                             | K-5  |
|     | SLADE PARK                              | H-6  |
|     | JLADE FARR                              | 11-0 |