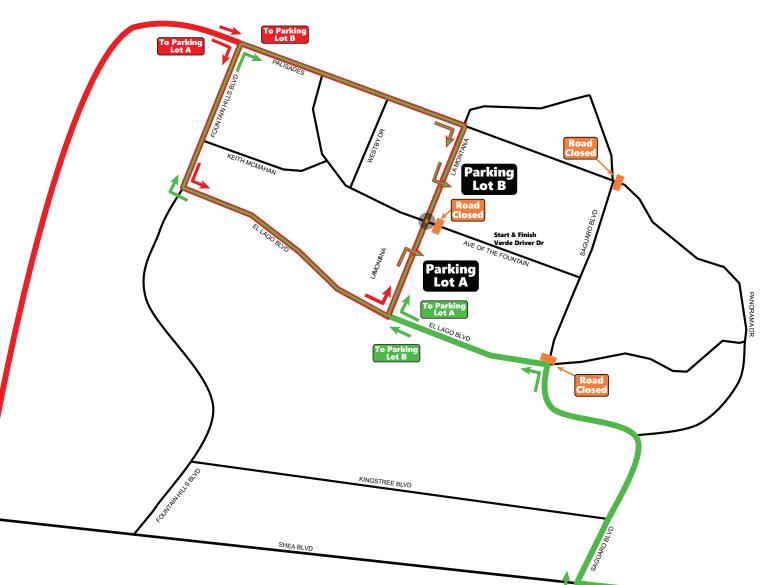

## From Scottsdale To Parking Lot A

- LEFT onto PALISADES BLVD
- RIGHT onto FOUNTAIN HILLS BLVD
- LEFT onto EL LAGO BLVD
- LEFT onto LA MONTANA DR
- RIGHT into PARKING LOT A

#### **To Parking Lot B**

- LEFT onto PALISADES BLVD
- RIGHT onto LA MONTANA DR
- LEFT into PARKING LOT B

#### **To Parking Lot A**

- TURN onto SHEA BLVD
- RIGHT onto SAGUARO BLVD
- LEFT onto EL LAGO BLVD
- RIGHT onto LA MONTANA DR
- RIGHT into PARKING LOT A

#### To Parking Lot B

- TURN onto SHEA BLVD
- RIGHT onto SAGUARO BLVD
- RIGHT onto FOUNTAIN HILLS BLVD
- RIGHT onto PALISADES BLVD
- RIGHT onto LA MONTANA DR
- LEFT into PARKING LOT B

## **TURKEY TROT**

**Course Map** 