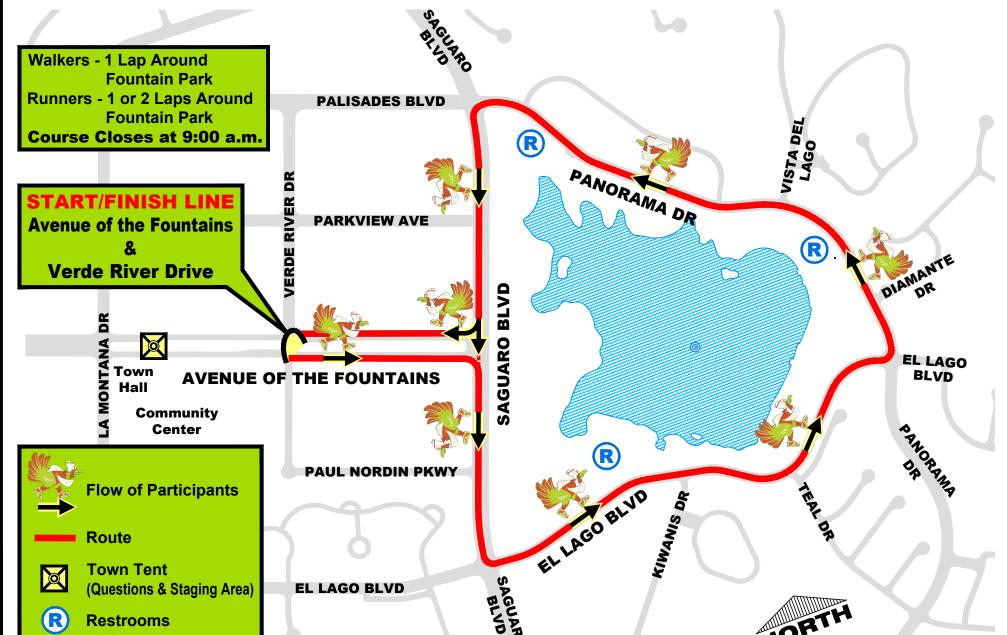

# **Driving Directions for Turkey Trot Participants**



### **How to Get Here**

## From Scottsdale To Parking Lot A

- LEFT onto PALISADES BLVD
- RIGHT onto FOUNTAIN HILLS BLVD
- LEFT onto EL LAGO BLVD
- LEFT onto LA MONTANA DR
- RIGHT into PARKING LOT A

#### **To Parking Lot B**

- LEFT onto PALISADES BLVD
- RIGHT onto LA MONTANA DR
- LEFT into PARKING LOT B

#### From SR-87

#### **To Parking Lot A**

- TURN onto SHEA BLVD
- RIGHT onto SAGUARO BLVD
- LEFT onto EL LAGO BLVD
- RIGHT onto LA MONTANA DR
- RIGHT into PARKING LOT A

#### To Parking Lot B

- TURN onto SHEA BLVD
- RIGHT onto SAGUARO BLVD
- RIGHT onto FOUNTAIN HILLS BLVD
- RIGHT onto PALISADES BLVD
- RIGHT onto LA MONTANA DR
- LEFT into PARKING LOT B





## **TURKEY TROT**

**Course Map**