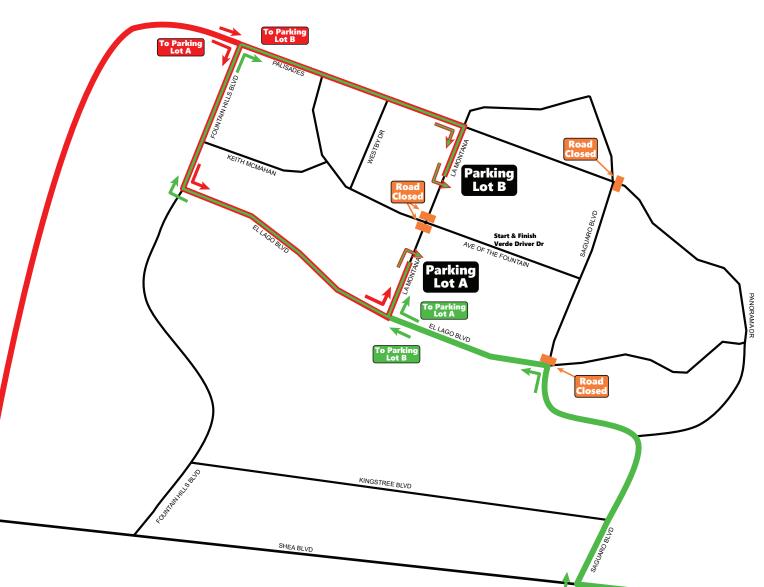

## From Scottsdale To Parking Lot A

- LEFT onto PALISADES BLVD
- RIGHT onto FOUNTAIN HILLS BLVD
- LEFT onto EL LAGO BLVD
- LEFT onto LA MONTANA DR
- RIGHT into PARKING LOT A

#### **To Parking Lot B**

- LEFT onto PALISADES BLVD
- RIGHT onto LA MONTANA DR
- LEFT into PARKING LOT B

#### **To Parking Lot A**

- TURN onto SHEA BLVD
- RIGHT onto SAGUARO BLVD
- LEFT onto EL LAGO BLVD
- RIGHT onto LA MONTANA DR
- RIGHT into PARKING LOT A

#### To Parking Lot B

- TURN onto SHEA BLVD
- RIGHT onto SAGUARO BLVD
- RIGHT onto FOUNTAIN HILLS BLVD
- RIGHT onto PALISADES BLVD
- RIGHT onto LA MONTANA DR
- LEFT into PARKING LOT B