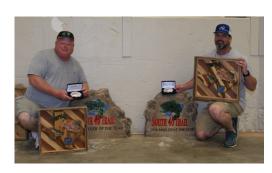

## 2017 - 2018 Shootout Champions

Congratulations Jason Metzgar & Brandon Geeslin!

Dates are set for the 2018 - 2019 South 40 Trail and
Shootout! Mark your calendars now to join us for all

four of our fishing stops. Online entries opens Aug. 1<sup>st</sup>. For more information visit <u>south40shootout.com</u>.