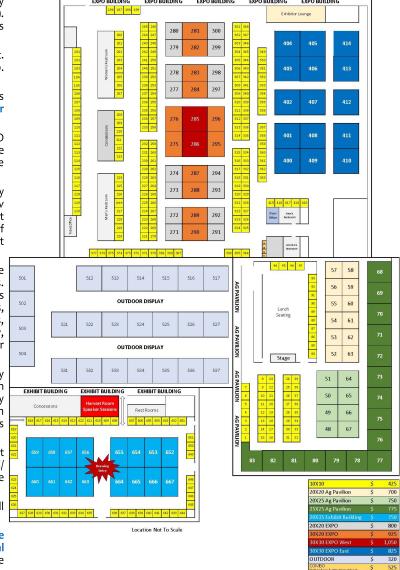

at any time in which Lessee is making any use of the premises. A certificate of insurance is not required by the Lessor.
- 13. Vehicles and/or equipment which are a part of the permanent display must be in place on the exhibit lot by 8:00 am each day of the show. Vehicles and/or equipment which are not part of the permanent exhibit will not be allowed in the show area.
- 14. Any property of Lessee left on show premises after November 20, 2020 will become the property of the Buffalo County Ag Association.
- 15. Remittance must be received before this contract is valid. No Lessee will be allowed to set up their display until ALL exhibit space fees and electrical fees (if any) are paid in full. Prior to setting up exhibit display, the Lessee must check in to verify all fees have been paid.