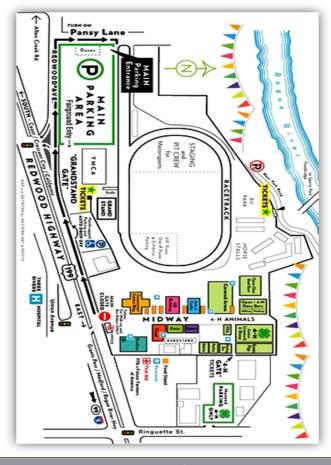

## RV Parking and Camping Fees

| Overnight in Park Full Hook-up<br>(14-Night Maximum Stay)             | \$25.00 |
|-----------------------------------------------------------------------|---------|
| <b>Overnight</b> W/ Elec./Water only                                  | \$20.00 |
| Overnight w/ NO Hook-ups                                              | \$10.00 |
| ~~Contact office for possible<br>additional Discounts if applicable~~ |         |
|                                                                       |         |
| NOTICE:                                                               |         |
| Equine Inherent Risk Law Oregon                                       |         |
| Equine innerent Risk Law                                              | Jregon  |
| ORS 30.687—33.69 7 Ap                                                 | Ŭ       |
| · · · · · · · · · · · · · · · · · · ·                                 | Ŭ       |
| ORS 30.687—33.69 7 Ap                                                 | Ŭ       |

# **RV** Camping

- Shows
- Overnight Travelers
- Equestrian Travelers
- Seasonal Travelers

Horse boarding stalls available

VOLUNTEER AND SPONSORSHIP OPPORTUNITIES ARE AVAILABLE

Donations May Be Sent To: <u>Mailing Address:</u> P.O. Box 672, Grants Pass, OR, 97528