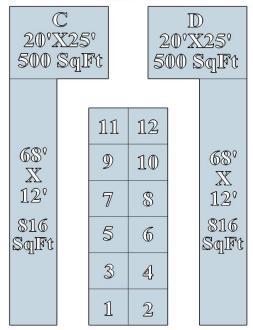

G (60'x43' – 2485 SqFt) \$4,970

H (60'x37' – 2173 SqFt) \$4,346

A (25'x42' - (1,050.00 sq. ft.) \$2,100.00 B (25'x42' - (1,050.00 sq. ft.) \$2,100.00 C (20'x25' -( 500 sq. ft). \$1,000.00 D (20'x25' -( 500 sq. ft). \$1,000.00 East Side- left (816sq. ft.) \$1,632.00 West Side-right (816sq. ft.) \$1,632.00

8 Booths (10'x10') \$400.00 each (Booths 3-10)

4 Corner Booths (10'x10') \$450.00 each (Booths 1, 2, 11, 12)