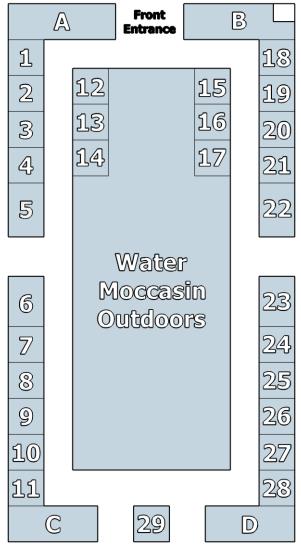

## **Media Partners**

Boat Sport and RV Show Louisiana State Fairgrounds Shreveport, La.

Space A (10'x30' - 300 SqFt) - \$1,050 Space B (10'x25' plus additional attached 6'x5' space - 280 SqFt) - \$950 Spaces C (10'x25' - 250 SqFt) - \$800 Space D (10'x25' - 250 SqFt) - \$800 2 Booths (10'x15' - 150 SqFt) @ \$650 each, Spaces 5 & 6 2 Booths (10'x15' - 150 SqFt) @ \$650 each, Spaces 22 & 23 25 Booths (10'x10') @ \$400 each, Spaces 1-4, 7-21, 24-29, Corner Booths \$50 extra

8 Booths (10'x10') \$400.00 each (Booths 3-10)

4 Corner Booths (10'x10') \$450.00 each (Booths 1, 2, 11, 12)