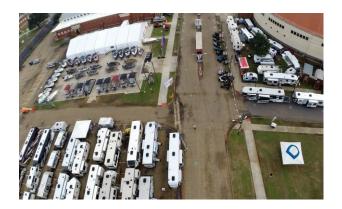

# Why exhibit at the State Fair of Louisiana Boat, Sport, and RV show?

Our goal is to produce a familyfun event with great food, live music and great attractions designed to keep people at the event. This creates a better

opportunity for exhibitors to demonstrate their products and services in a relaxed, festive atmosphere conducive to selling.

We are committed to making this event affordable for families to attend. The State Fair of Louisiana will provide free parking with admission only \$8.00 for adults.