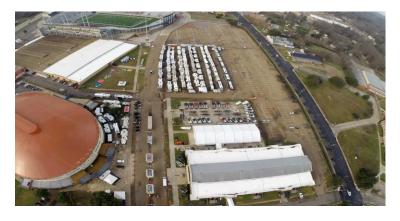

## **Media Partners**

Boat Sport and RV Show Louisiana State Fairgrounds Shreveport, La.

Space A (10'x30' - 300 SqFt) - \$1,050 Space B (10'x25' plus additional attached 6'x5' space - 280 SqFt) - \$950 Spaces C (10'x25' - 250 SqFt) - \$800 Space D (10'x25' - 250 SqFt) - \$800 2 Booths (10'x15' - 150 SqFt) @ \$650 each, Spaces 5 & 6 2 Booths (10'x15' - 150 SqFt) @ \$650 each, Spaces 22 & 23 25 Booths (10'x10') @ \$400 each, Spaces 1-4, 7-21, 24-29, Corner Booths \$50 extra

#### **EXHIBITS HALL**

A (61'x43' – 2600 SqFt) \$5,200

B (20'x28' - 560 SqFt) \$1,120

C (35'x34'' – 1190 SqFt) \$2,380

D (43"x78" - 3354 SqFt) \$6,708

E (20'x157' – 3140 SqFt) \$6,280

F (34'x103' – 3434 SqFt) \$6,868

G (60'x43' – 2485 SqFt) \$4,970

H (60'x37' – 2173 SqFt) \$4,346

A (25'x42' - (1,050.00 sq. ft.) \$2,100.00 B (25'x42' - (1,050.00 sq. ft.) \$2,100.00 C (20'x25' -( 500 sq. ft). \$1,000.00 D (20'x25' -( 500 sq. ft). \$1,000.00 East Side- left (816sq. ft.) \$1,632.00 West Side-right (816sq. ft.) \$1,632.00