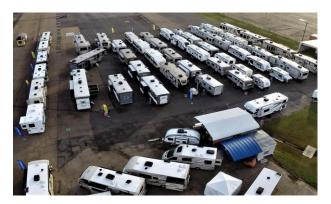

# Why exhibit at the State Fair of Louisiana Boat, Sport, and RV show?

Our goal is to produce a familyfun event with great food, live music and great attractions designed to keep people at the event. This creates a better

opportunity for exhibitors to demonstrate their products and services in a relaxed, festive atmosphere conducive to selling.

We are committed to making this event affordable for families to attend. The State Fair of Louisiana will provide free parking with admission only \$8.00 for adults.