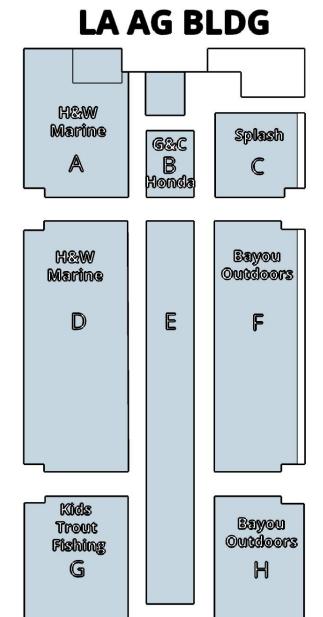

#### **EXHIBITS HALL**

A (61'x43' – 2600 SqFt) \$5,200

B (20'x28' - 560 SqFt) \$1,120

C (35'x34'' – 1190 SqFt) \$2,380

D (43"x78" - 3354 SqFt) \$6,708

E (20'x157' – 3140 SqFt) \$6,280

F (34'x103' – 3434 SqFt) \$6,868

G (60'x43' – 2485 SqFt) \$4,970

H (60'x37' – 2173 SqFt) \$4,346

A (25'x42' - (1,050.00 sq. ft.) \$2,100.00 B (25'x42' - (1,050.00 sq. ft.) \$2,100.00 C (20'x25' -( 500 sq. ft). \$1,000.00 D (20'x25' -( 500 sq. ft). \$1,000.00 East Side- left (816sq. ft.) \$1,632.00 West Side-right (816sq. ft.) \$1,632.00