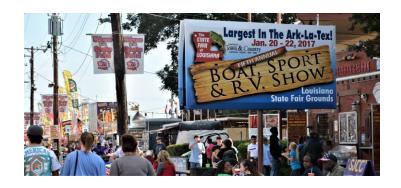

## The State Fair of Louisiana 8<sup>th</sup> Annual Boat, Sport, and RV Show Exhibitor Information

## January 17-19, 2020

Friday 10am-7pm, Saturday 10am-7pm,
Sunday 10pm-6pm
Louisiana State Fairgrounds
Shreveport, LA.