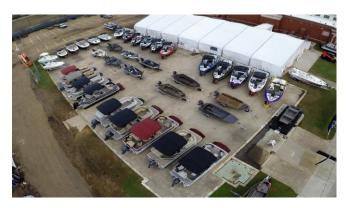

# Why exhibit at the State Fair of Louisiana Boat, Sport, and RV show?

Our goal is to produce a familyfun event with great food, live music and great attractions designed to keep people at the event. This creates a better

opportunity for exhibitors to demonstrate their products and services in a relaxed, festive atmosphere conducive to selling.

We are committed to making this event affordable for families to attend. The State Fair of Louisiana will provide free parking with admission only \$8.00 for adults.