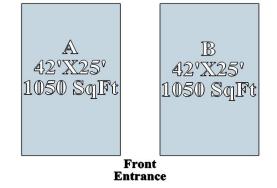

G (60'x43' – 2485 SqFt) \$4,970

H (60'x37' – 2173 SqFt) \$4,346

A (25'x42' - (1,050.00 sq. ft.) \$2,100.00 B (25'x42' - (1,050.00 sq. ft.) \$2,100.00 C (20'x25' -( 500 sq. ft). \$1,000.00 D (20'x25' -( 500 sq. ft). \$1,000.00 East Side- left (816sq. ft.) \$1,632.00 West Side-right (816sq. ft.) \$1,632.00