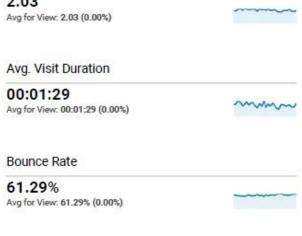

Unique Visitors 9,796 www % of Total: 100.00% (9,796)



#### Visits and Pages / Visit by City

| City            | Sessions | Pages /<br>Session |
|-----------------|----------|--------------------|
| Hobbs           | 3,617    | 1.91               |
| Dallas          | 2,449    | 1.78               |
| (not set)       | 1,227    | 1.90               |
| Lovington       | 1,074    | 1.99               |
| Albuquerqu<br>e | 600      | 2.19               |
| Denver          | 466      | 2.29               |
| Houston         | 372      | 2.39               |
| Austin          | 351      | 2.08               |
| Midland         | 251      | 2.21               |
| Phoenix         | 237      | 2.01               |

### Pageviews 33,546 www % of Total: 100.00% (33,546) Pages / Visit

### 2.03





#### Visits and Pageviews by Mobile (Including Tablet)

| Mobile (Including Tablet) | Sessions | Pageviews |
|---------------------------|----------|-----------|
| Yes                       | 9,519    | 18,076    |
| No                        | 6,989    | 15,470    |

#### Visits by Keyword

Visits by Traffic Type

organic direct referral

| Keyword                            | Sessions |
|------------------------------------|----------|
| (not provided)                     | 11,520   |
| (not set)                          | 4,255    |
| lea county detention center        | 44       |
| lea county detention center roster | 43       |
| lea county                         | 41       |
| hobbs jail roster                  | 34       |
| lcdc roster                        | 25       |
| le