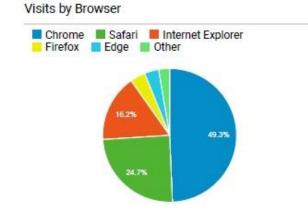

ique Visitors 9,796 www % of Total: 100.00% (9,796)



#### Visits and Pages / Visit by City

| City            | Sessions | Pages /<br>Session |
|-----------------|----------|--------------------|
| Hobbs           | 3,617    | 1.91               |
| Dallas          | 2,449    | 1.78               |
| (not set)       | 1,227    | 1.90               |
| Lovington       | 1,074    | 1.99               |
| Albuquerqu<br>e | 600      | 2.19               |
| Denver          | 466      | 2.29               |
| Houston         | 372      | 2.39               |
| Austin          | 351      | 2.08               |
| Midland         | 251      | 2.21               |
| Phoenix         | 237      | 2.01               |

### Pageviews 33,546 www % of Total: 100.00% (33,546) Pages / Visit

### 2.03





#### Visits and Pageviews by Mobile (Including Tablet)

| Mobile (Including Tablet) | Sessions | Pageviews |
|---------------------------|----------|-----------|
| Yes                       | 9,519    | 18,076    |
| No                        | 6,989    | 15,470    |

#### Visits by Keyword

Visits by Traffic Type

organic direct referral

| Keyword                            | Sessions |
|------------------------------------|----------|
| (not provided)                     | 11,520   |
| (not set)                          | 4,255    |
| lea county detention center        | 44       |
| lea county detention center roster | 43       |
| lea county                         | 41       |
| hobbs jail roster                  | 34       |
| lcdc roster                        | 25       |
| lea