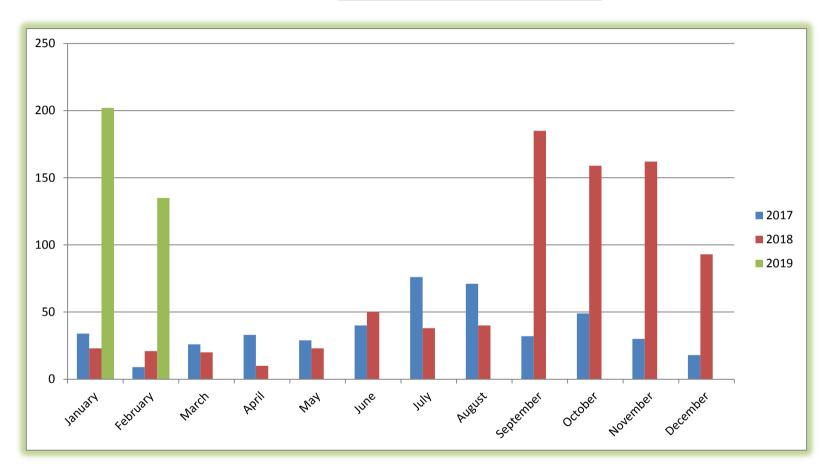

## **Applicants Per Month**

Average time to fill out online application - 18 minutes

Lea County Human Resources February 2019

Average years with county (total) - 7.0

| Years with County | # of Employees | Percentage |
|-------------------|----------------|------------|
| 0 - 1.9           | 90             | 27.4%      |
| 2.0 - 4.9         | 78             | 23.8%      |
| 5.0 - 9.9         | 73             | 22.3%      |
| 10.0 - 14.9       | 38             | 11.6%      |
| 15.0 - 19.9       | 28             | 8.5%       |
| 20.0 +            | <u>21</u>      | 6.4%       |
|                   | 328            |            |