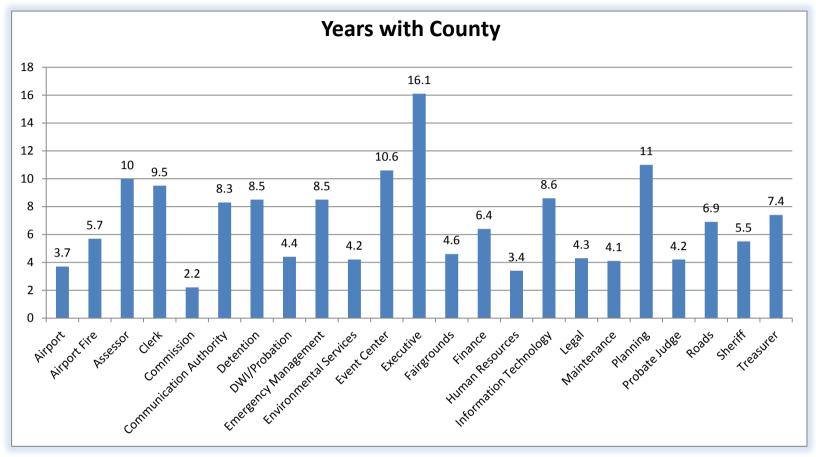

## **Applicants Per Month**

Average time to fill out online application - 18 minutes

Lea County Human Resources February 2019

Average years with county (total) - 7.0

| Years with County | # of Employees | Percentage |
|-------------------|----------------|------------|
| 0 - 1.9           | 90             | 27.4%      |
| 2.0 - 4.9         | 78             | 23.8%      |
| 5.0 - 9.9         | 73             | 22.3%      |
| 10.0 - 14.9       | 38             | 11.6%      |
| 15.0 - 19.9       | 28             | 8.5%       |
| 20.0 +            | <u>21</u>      | 6.4%       |
|                   | 328            |            |