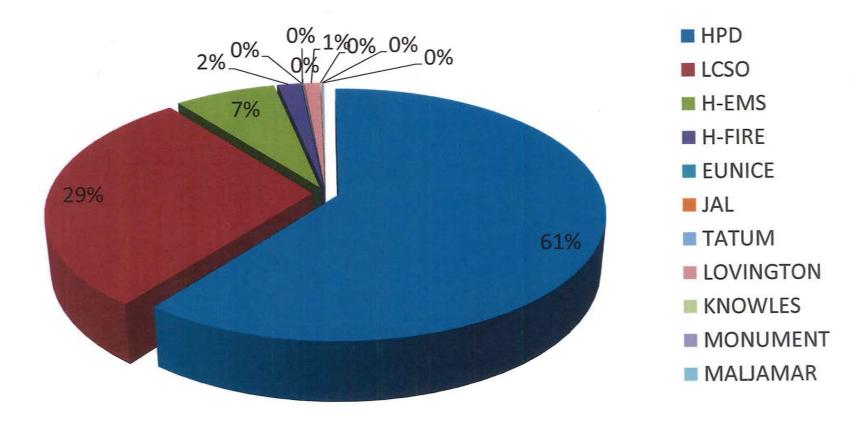

# CALL STATS BY DEPARTMENT

# CALL VOLUME BY PERCENTAGES

### LEA COUNTY COMMUNICATION AUTHORITY CALL STATS

| 1             |        |        |       |        |        |     |       |           |         |          |          |        |
|---------------|--------|--------|-------|--------|--------|-----|-------|-----------|---------|----------|----------|--------|
|               | LCSO   | HPD    | H-EMS | H-Fire | Eunice | Jal | Tatum | Lovington | Knowles | Monument | Maljamar | TOTAL  |
| June          | 3,639  | 5,413  | 636   | 175    | 2      | 3   | 0     | 112       | 12      | 22       | 6        | 10,020 |
| July          | 3,006  | 5,858  | 716   | 199    | 2      | 8   | 9     | 135       | 25      | 31       | 5        | 9,994  |
| Aug           | 2,652  | 5,705  | 658   | 201    | 2      | 6   | 9     | 241       | 15      | 10       | 7        | 9,506  |
| Sept          | 2,358  | 5,222  | 631   | 137    | 1      | 5   | 3     | 105       | 15      | 14       | 6        | 8,497  |
| Oct           | 2,695  | 5,630  | 662   | 157    | 7      | 4   | 1     | 107       | 7       | 15       | 2        | 9,287  |
| Nov           |        |        |       |        |        |     |       |           |         |          |          | 0      |
| Dec           |        |        |       |        |        |     | *     |           |         |          |          | 0      |
| Jan           |        |        |       |        |        |     |       |           |         |          |          | 0      |
| Feb           |        |        |       |        |        |     |       |           |         |          |          | 0      |
| Mar           |        |        |       |        |        |     |       |           |         |          |          | 0      |
| Apr           |        |        |       |        |        |     |       |           |         |          |          | 0      |
| May           |        |        |       |        |        |     |       |           |         |          |          | 0      |
| Total         | 14,350 | 27,828 | 3,303 | 869    | 14     | 26  | 22    | 700       | 74      | 92       | 26       | 47,304 |
| Month<br>Avg. | 2,870  | 5,566  | 661   | 174    | 3      | 5   | 14    | 140       | 15      | 18       | 5        | 9,470  |
| Day<br>Avg.   | 96     | 186    | 22    | 6      | 0      | 0   | 0     | 5         | 0       | 1        | 0        | 316    |