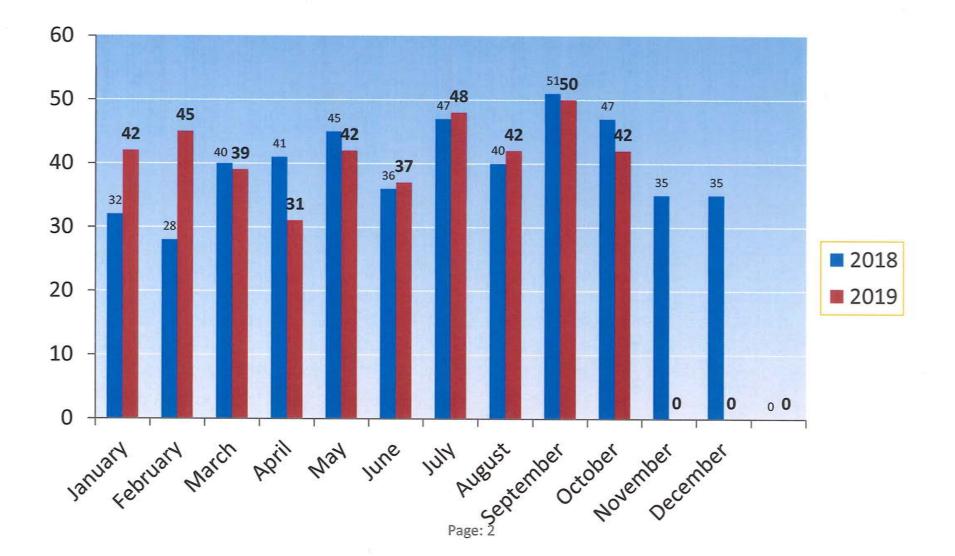

### Out of Town Transports

October 42

### LEA COUNTY COMMUNICATION AUTHORITY CALL STATS

| 1             |        |        |       |        |        |     |       |           |         |          |          |        |
|---------------|--------|--------|-------|--------|--------|-----|-------|-----------|---------|----------|----------|--------|
|               | LCSO   | HPD    | H-EMS | H-Fire | Eunice | Jal | Tatum | Lovington | Knowles | Monument | Maljamar | TOTAL  |
| June          | 3,639  | 5,413  | 636   | 175    | 2      | 3   | 0     | 112       | 12      | 22       | 6        | 10,020 |
| July          | 3,006  | 5,858  | 716   | 199    | 2      | 8   | 9     | 135       | 25      | 31       | 5        | 9,994  |
| Aug           | 2,652  | 5,705  | 658   | 201    | 2      | 6   | 9     | 241       | 15      | 10       | 7        | 9,506  |
| Sept          | 2,358  | 5,222  | 631   | 137    | 1      | 5   | 3     | 105       | 15      | 14       | 6        | 8,497  |
| Oct           | 2,695  | 5,630  | 662   | 157    | 7      | 4   | 1     | 107       | 7       | 15       | 2        | 9,287  |
| Nov           |        |        |       |        |        |     |       |           |         |          |          | 0      |
| Dec           |        |        |       |        |        |     | *     |           |         |          |          | 0      |
| Jan           |        |        |       |        |        |     |       |           |         |          |          | 0      |
| Feb           |        |        |       |        |        |     |       |           |         |          |          | 0      |
| Mar           |        |        |       |        |        |     |       |           |         |          |          | 0      |
| Apr           |        |        |       |        |        |     |       |           |         |          |          | 0      |
| May           |        |        |       |        |        |     |       |           |         |          |          | 0      |
| Total         | 14,350 | 27,828 | 3,303 | 869    | 14     | 26  | 22    | 700       | 74      | 92       | 26       | 47,304 |
| Month<br>Avg. | 2,870  | 5,566  | 661   | 174    | 3      | 5   | 14    | 140       | 15      | 18       | 5        | 9,470  |
| Day<br>Avg.   | 96     | 186    | 22    | 6      | 0      | 0   | 0     | 5         | 0       | 1        | 0        | 316    |