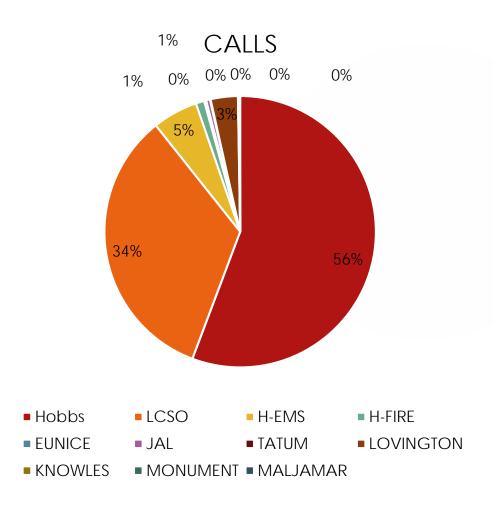

## LCCA October Calls For Service

|   |           | By Department |  |
|---|-----------|---------------|--|
| u | HOBBS     | 5,858         |  |
|   | LCSO      | 3,006         |  |
|   | H-EMS     | 716           |  |
|   | H-FIRE    | 199           |  |
|   | EUNICE    | 2             |  |
|   | JAL       | 8             |  |
|   | TATUM     | 9             |  |
|   | LOVINGTON | 135           |  |
|   | KNOWLES   | 25            |  |
|   | MONUMENT  | 31            |  |
|   | MALJAMAR  | 5             |  |
|   |           |               |  |
| u | TOTAL     | 9,994         |  |

# CALL STATS BY DEPARTMENT

# CALL VOLUME BY PERCENTAGES

### LEA COUNTY COMMUNICATION AUTHORITY CALL STATS

| 1             |        |        |       |        |        |     |       |           |         |          |          |        |
|---------------|--------|--------|-------|--------|--------|-----|-------|-----------|---------|----------|----------|--------|
|               | LCSO   | HPD    | H-EMS | H-Fire | Eunice | Jal | Tatum | Lovington | Knowles | Monument | Maljamar | TOTAL  |
| June          | 3,639  | 5,413  | 636   | 175    | 2      | 3   | 0     | 112       | 12      | 22       | 6        | 10,020 |
| July          | 3,006  | 5,858  | 716   | 199    | 2      | 8   | 9     | 135       | 25      | 31       | 5        | 9,994  |
| Aug           | 2,652  | 5,705  | 658   | 201    | 2      | 6   | 9     | 241       | 15      | 10       | 7        | 9,506  |
| Sept          | 2,358  | 5,222  | 631   | 137    | 1      | 5   | 3     | 105       | 15      | 14       | 6        | 8,497  |
| Oct           | 2,695  | 5,630  | 662   | 157    | 7      | 4   | 1     | 107       | 7       | 15       | 2        | 9,287  |
| Nov           |        |        |       |        |        |     |       |           |         |          |          | 0      |
| Dec           |        |        |       |        |        |     | *     |           |         |          |          | 0      |
| Jan           |        |        |       |        |        |     |       |           |         |          |          | 0      |
| Feb           |        |        |       |        |        |     |       |           |         |          |          | 0      |
| Mar           |        |        |       |        |        |     |       |           |         |          |          | 0      |
| Apr           |        |        |       |        |        |     |       |           |         |          |          | 0      |
| May           |        |        |       |        |        |     |       |           |         |          |          | 0      |
| Total         | 14,350 | 27,828 | 3,303 | 869    | 14     | 26  | 22    | 700       | 74      | 92       | 26       | 47,304 |
| Month<br>Avg. | 2,870  | 5,566  | 661   | 174    | 3      | 5   | 14    | 140       | 15      | 18       | 5        | 9,470  |
| Day<br>Avg.   | 96     | 186    | 22    | 6      | 0      | 0   | 0     | 5         | 0       | 1        | 0        | 316    |