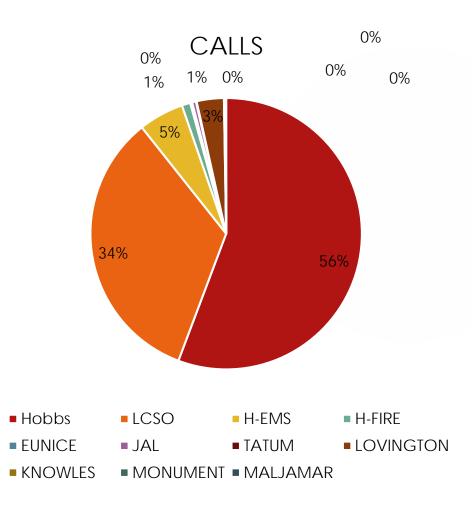

## CALL VOLUME BY PERCENTAGES

### LCCA April Calls For Service

|   |           | By Department |
|---|-----------|---------------|
| U | HOBBS     | 4,834         |
|   | LCSO      | 1,928         |
|   | H-EMS     | 524           |
|   | H-FIRE    | 116           |
|   | EUNICE    | 6             |
|   | JAL       | 1             |
|   | TATUM     | 1             |
|   | LOVINGTON | 87            |
|   | KNOWLES   | 18            |
|   | MONUMENT  | 9             |
|   | MALJAMAR  | 1             |
|   |           |               |
| u | TOTAL     | 7,525         |