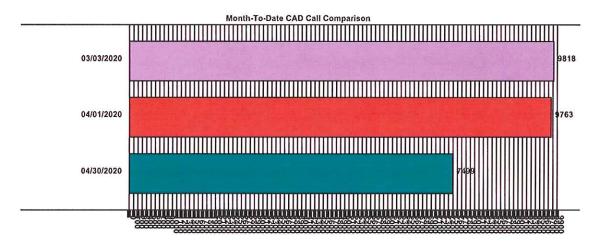

#### LEA COUNTY COMMUNICATION AUTHORITY

Month-to-Date CAD Call Detail

| lvlonth-10-                 | -Date CAD      | Received Q     | Calls   |                |         |
|-----------------------------|----------------|----------------|---------|----------------|---------|
|                             | 04/02/2020     | 03/04/2020     | 1 mo %  | 02/04/2020     | 2 mo %  |
| Call Nature                 | to 04/30/2020: | to 04/01/2020: | change: | to 03/03/2020: | change: |
|                             | 3              | 1              | 200.0%  | 12             | -75.0%  |
| 911 WELFARE CHECK           | 296            | 368            | -19.6%  | 228            | 29.8%   |
| ABANDONED VEHICLE           | 34             | 37             | -8.1%   | 19             | 78.9%   |
| ABDOMINAL PAIN              | 6              | 14             | -57.1%  | 12             | -50.0%  |
| ACCIDENT NO INJ HIT AND RUN | 11             | 22             | -50.0%  | 28             | -60.7%  |
| ACCIDENT WITH INJURIES      | 32             | 59             | -45.8%  | 61             | -47.5%  |
| ADDITIONAL INFORMATION      | 27             | 25             | 8.0%    | 30             | -10.0%  |
| AGGRAVATED ASSAULT          | 5              | 2              | 150.0%  | 2              | 150.0%  |
| AGGRAVATED BATTERY          | 1              | 0              | N/A     | 1              | 0.0%    |
| ALARM                       | 196            | 209            | -6.2%   | 210            | -6.7%   |
| ALLERGIC REACTION           | 1              | 0              | N/A     | 3              | -66.7%  |
| AMBULANCE                   | 71             | . 97           | -26.8%  | 80             | -11.3%  |
| ANIMAL BITES                | 5              | 12             | -58.3%  | 3              | 66.7%   |
| ANIMAL CONTROL              | 171            | 212            | -19.3%  | 213            | -19.7%  |
| ANY DRUG ACTIVITY           | 18             | 20             | -10.0%  | 29             | -37.9%  |
| ASSAULT                     | 2              | 1              | 100.0%  | 3              | -33.3%  |
| ASSIST ELDERLY              | 1              | 2              | -50.0%  | 4              | -75.0%  |
| ASSIST OTHER AGENCY         | 37             | 61             | -39.3%  | 51             | -27.5%  |
| ATTEMPT TO LOCATE           | 39             | 76             | -48.7%  | 116            | -66.4%  |
| ATTEMPTED SUICIDE           | 0              | 0              | N/A     | 2              | -100.0% |
| AUTO BURGLARY               | 26             | 39             | -33.3%  | 16             | 62.5%   |
| BACK PAIN                   | 6              | 3              | 100.0%  | 7              | -14.3%  |
| BACKGROUND CHECKS           | 2              | 2              | 0.0%    | 0              | N/A     |
| BARKING DOG                 | 3              | 6              | -50.0%  | 11             | -72.7%  |
| BATTERY                     | 31             | 21             | 47.6%   | 25             | 24.0%   |
| BBGUN                       | 2              | 1              | 100.0%  | 0              | N/A     |
| BE ON THE LOOKOUT           | 3              | 7              | -57.1%  | 2              | 50.0%   |
| BEES                        | 0              | 1              | -100.0% | 0              | N/A     |
| BLEEDING/HEMORRHAGE         | 10             | 8              | 25.0%   | 11             | -9.1%   |
| BREAKING AND ENTERING       | 31             | 39             | -20.5%  | 25             | 24.0%   |
|                             |                |                |         |                |         |