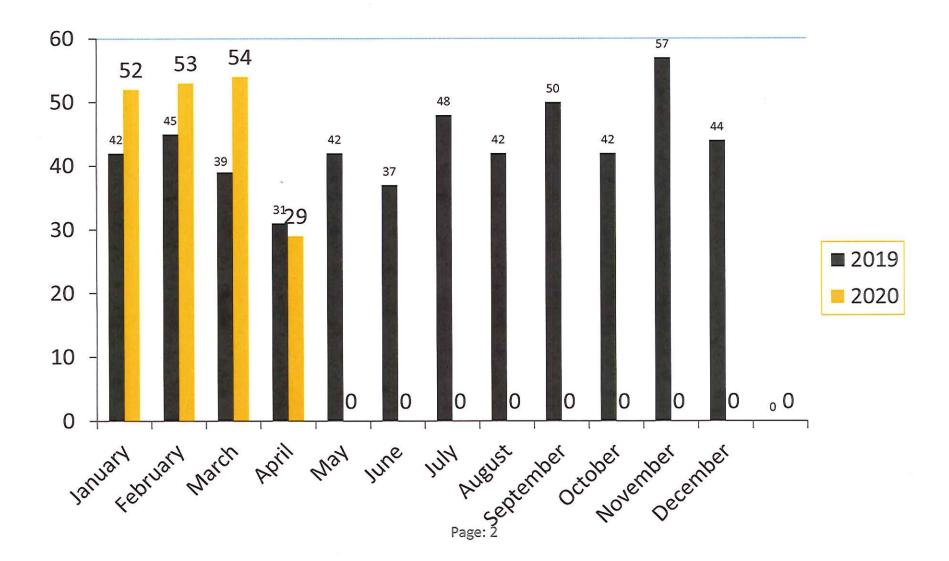

|       | JAN | FEB | MAR | APR | MAY | JUN | JUL | AUG | SEPT | ост | NOV | DEC | TOTAL |
|-------|-----|-----|-----|-----|-----|-----|-----|-----|------|-----|-----|-----|-------|
| 2013  | 41  | 39  | 37  | 46  | 51  | 46  | 40  | 54  | 62   | 43  | 68  | 67  | 594   |
| 2014  | 57  | 63  | 56  | 45  | 43  | 43  | 47  | 45  | 50   | 50  | 36  | 52  | 587   |
| 2015  | 56  | 43  | 63  | 55  | 48  | 67  | 63  | 61  | 48   | 53  | 65  | 57  | 679   |
| 2016  | 53  | 55  | 55  | 60  | 61  | 61  | 48  | 31  | 36   | 36  | 30  | 36  | 562   |
| 2017  | 29  | 35  | 52  | 35  | 44  | 38  | 41  | 44  | 33   | 38  | 33  | 29  | 451   |
| 2018  | 32  | 28  | 40  | 41  | 45  | 36  | 47  | 40  | 51   | 47  | 35  | 35  | 477   |
| 2019  | 42  | 45  | 39  | 31  | 42  | 37  | 48  | 42  | 50   | 42  | 57  | 44  | 519   |
| 2020  | 52  | 53  | 54  | 29  |     |     |     |     |      |     |     |     | 188   |
| 2021  |     |     |     |     |     |     |     |     |      |     |     |     |       |
| 2022  |     |     |     |     |     |     |     |     |      |     |     |     |       |
| 2023  |     |     |     |     |     |     |     |     |      |     |     |     |       |
| 2024  |     |     |     |     | -   |     |     |     |      |     |     |     |       |
| Total | 362 | 361 | 396 | 342 | 334 | 328 | 334 | 317 | 330  | 309 | 324 | 320 | 4,057 |