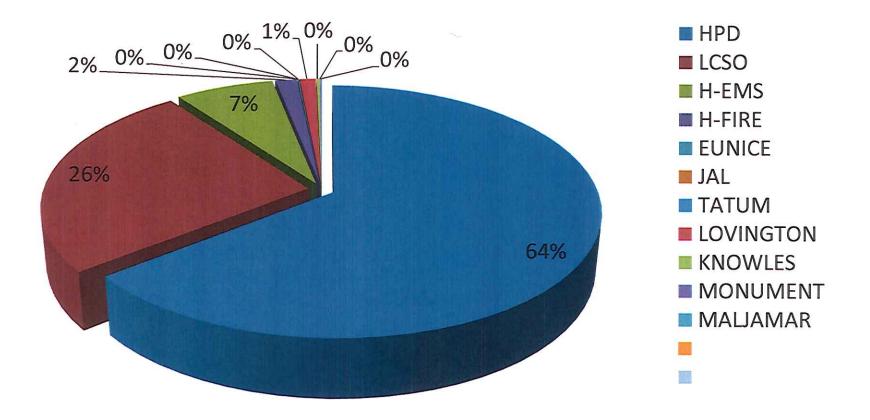

## CALL VOLUME BY PERCENTAGES

### LCCA April Calls For Service

|   |           | By Department |
|---|-----------|---------------|
| U | HOBBS     | 4,834         |
|   | LCSO      | 1,928         |
|   | H-EMS     | 524           |
|   | H-FIRE    | 116           |
|   | EUNICE    | 6             |
|   | JAL       | 1             |
|   | TATUM     | 1             |
|   | LOVINGTON | 87            |
|   | KNOWLES   | 18            |
|   | MONUMENT  | 9             |
|   | MALJAMAR  | 1             |
|   |           |               |
| u | TOTAL     | 7,525         |