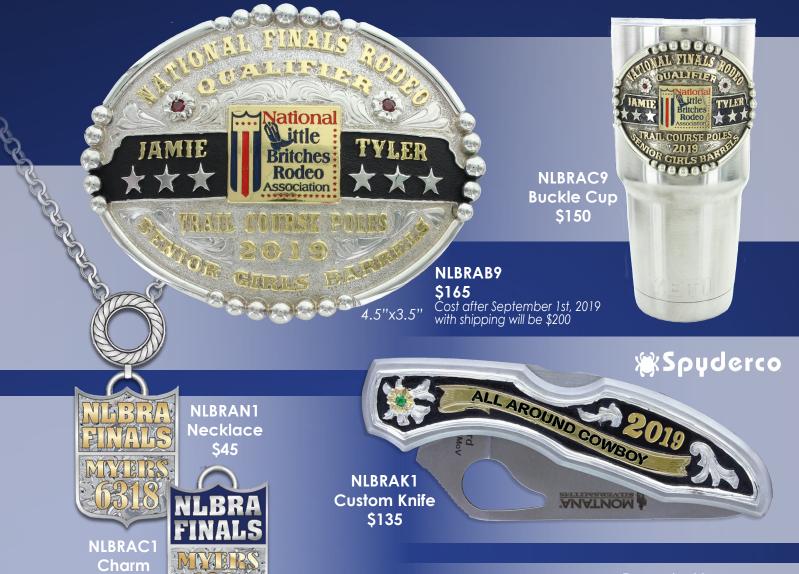

## GET YOUR OFFICIAL 2019 NLBRA QUALIFIER PRODUCTS

A portion of every sale goes to support NLBRA scholarships

Presented by
Montana Silversmiths
OFFICIAL SILVERSMITHS
OF NLBRA

Capture the memory with these classic style of western engravings in a richly finished silver background with all overlays and hand cut letters selectively highlighted in beautiful jeweler's bronze.

Your price includes UPS ground delivery anywhere within the continental United States. Please allow 6-8 weeks delivery.

\$22

International shipping is an additional \$65.00. Recipients are responsible for duties & taxes upon delivery. Canadian shipping is an additional \$80.00 and includes duties and ® taxes. Please allow 8 weeks for delivery.

MONTANA SILVERSMITHS

ALLOW 8 WEEKS FOR DELIVERY. ORDERS MAY ALSO BE PLACED DURING THE FINALS.

| Please print clearly in block letters & include any spaces. Items will be engraved exactly as text appears below.                                                                                                                          |                                                                                                                                                                                                                                                                                                                                                                                                                                                                                                                                                                                                                                                                                                                                                                                                                                                                                                                                                                                                                                                                                                                                                                                                                                                                                                                                                                                                                                                                                                                                                                                                                                                                                                                                                                                                                                                                                                                                                                                                                                                                                                                                |                                                                                                                                                                                               |                                                                                                        |
|--------------------------------------------------------------------------------------------------------------------------------------------------------------------------------------------------------------------------------------------|--------------------------------------------------------------------------------------------------------------------------------------------------------------------------------------------------------------------------------------------------------------------------------------------------------------------------------------------------------------------------------------------------------------------------------------------------------------------------------------------------------------------------------------------------------------------------------------------------------------------------------------------------------------------------------------------------------------------------------------------------------------------------------------------------------------------------------------------------------------------------------------------------------------------------------------------------------------------------------------------------------------------------------------------------------------------------------------------------------------------------------------------------------------------------------------------------------------------------------------------------------------------------------------------------------------------------------------------------------------------------------------------------------------------------------------------------------------------------------------------------------------------------------------------------------------------------------------------------------------------------------------------------------------------------------------------------------------------------------------------------------------------------------------------------------------------------------------------------------------------------------------------------------------------------------------------------------------------------------------------------------------------------------------------------------------------------------------------------------------------------------|-----------------------------------------------------------------------------------------------------------------------------------------------------------------------------------------------|--------------------------------------------------------------------------------------------------------|
| NLBRAB9  Quantity Cost \$165  Total \$                                                                                                                                                                                                     | NAME  1ST TEXT LINE  2ND TEXT LINE  STONE OPTION WHITE ACCURATE AC | PK PU PURPLE                                                                                                                                                                                  | AM CARAMEL RUBY EMERALD SAPPHIRE CHOCOLATE BLACK                                                       |
| NLBRAC9 Quantity Cost \$150 Total \$                                                                                                                                                                                                       | NAME  1ST TEXT LINE  2ND TEXT LINE  STONE OPTION  WHITE  AQUAN                                                                                                                                                                                                                                                                                                                                                                                                                                                                                                                                                                                                                                                                                                                                                                                                                                                                                                                                                                                                                                                                                                                                                                                                                                                                                                                                                                                                                                                                                                                                                                                                                                                                                                                                                                                                                                                                                                                                                                                                                                                                 | PR PUPPLE                                                                                                                                                                                     | AM CM CRU GR FBL BR CHOCOLATE BLACK                                                                    |
| Quantity Cost \$13                                                                                                                                                                                                                         | TEXT LINE (21 CHARACTERS)  STONE OPTION WHEN AGUAN  Total \$                                                                                                                                                                                                                                                                                                                                                                                                                                                                                                                                                                                                                                                                                                                                                                                                                                                                                                                                                                                                                                                                                                                                                                                                                                                                                                                                                                                                                                                                                                                                                                                                                                                                                                                                                                                                                                                                                                                                                                                                                                                                   | FR PK PU PURPLE                                                                                                                                                                               | AM CM CRU GR FBL BR BK CHOCOLATE BLACK                                                                 |
| NAME (7  BACK N                                                                                                                                                                                                                            | AN1 NECKLACE CHARACTERS)  UMBER (4 CHARACTERS)  Cost _\$45_ Total \$                                                                                                                                                                                                                                                                                                                                                                                                                                                                                                                                                                                                                                                                                                                                                                                                                                                                                                                                                                                                                                                                                                                                                                                                                                                                                                                                                                                                                                                                                                                                                                                                                                                                                                                                                                                                                                                                                                                                                                                                                                                           | You may choose from<br>the following colors on<br>product shown with<br>a paint option: Light<br>Pink, Montana Blue,<br>Turquoise, Kelly Green,<br>Leather Brown, or<br>Midnight Black. Green | NLBRAC1 ADDITIONAL CHARMS NAME (7 CHARACTERS)  BACK NUMBER (4 CHARACTERS)  Quantity Cost \$22 Total \$ |
| IMPORTANT - ALL ORDERS MUST BE PREPAID.  For all methods of payment, this completed order form MUST be received at NLBRA via fax at 719-578-1367 or mail to 5050 Edison Avenue, Suite 105, Colorado Springs, Co. 80915 Phone: 719-389-0333 |                                                                                                                                                                                                                                                                                                                                                                                                                                                                                                                                                                                                                                                                                                                                                                                                                                                                                                                                                                                                                                                                                                                                                                                                                                                                                                                                                                                                                                                                                                                                                                                                                                                                                                                                                                                                                                                                                                                                                                                                                                                                                                                                |                                                                                                                                                                                               |                                                                                                        |
| SHIPPING INFORMATION:                                                                                                                                                                                                                      |                                                                                                                                                                                                                                                                                                                                                                                                                                                                                                                                                                                                                                                                                                                                                                                                                                                                                                                                                                                                                                                                                                                                                                                                                                                                                                                                                                                                                                                                                                                                                                                                                                                                                                                                                                                                                                                                                                                                                                                                                                                                                                                                |                                                                                                                                                                                               | PAYMENT METHOD (check one):                                                                            |
| Person Placing Order:                                                                                                                                                                                                                      |                                                                                                                                                                                                                                                                                                                                                                                                                                                                                                                                                                                                                                                                                                                                                                                                                                                                                                                                                                                                                                                                                                                                                                                                                                                                                                                                                                                                                                                                                                                                                                                                                                                                                                                                                                                                                                                                                                                                                                                                                                                                                                                                |                                                                                                                                                                                               | Check/Money Order by mail to NLBRA National Office - no cash please                                    |
|                                                                                                                                                                                                                                            |                                                                                                                                                                                                                                                                                                                                                                                                                                                                                                                                                                                                                                                                                                                                                                                                                                                                                                                                                                                                                                                                                                                                                                                                                                                                                                                                                                                                                                                                                                                                                                                                                                                                                                                                                                                                                                                                                                                                                                                                                                                                                                                                |                                                                                                                                                                                               | Credit/Debit card -                                                                                    |
|                                                                                                                                                                                                                                            | Email:                                                                                                                                                                                                                                                                                                                                                                                                                                                                                                                                                                                                                                                                                                                                                                                                                                                                                                                                                                                                                                                                                                                                                                                                                                                                                                                                                                                                                                                                                                                                                                                                                                                                                                                                                                                                                                                                                                                                                                                                                                                                                                                         |                                                                                                                                                                                               | Call NLBRA National Office 719-389-0333                                                                |
| Date:Shipp                                                                                                                                                                                                                                 | oing Address:                                                                                                                                                                                                                                                                                                                                                                                                                                                                                                                                                                                                                                                                                                                                                                                                                                                                                                                                                                                                                                                                                                                                                                                                                                                                                                                                                                                                                                                                                                                                                                                                                                                                                                                                                                                                                                                                                                                                                                                                                                                                                                                  | City:                                                                                                                                                                                         | State: Zip:                                                                                            |