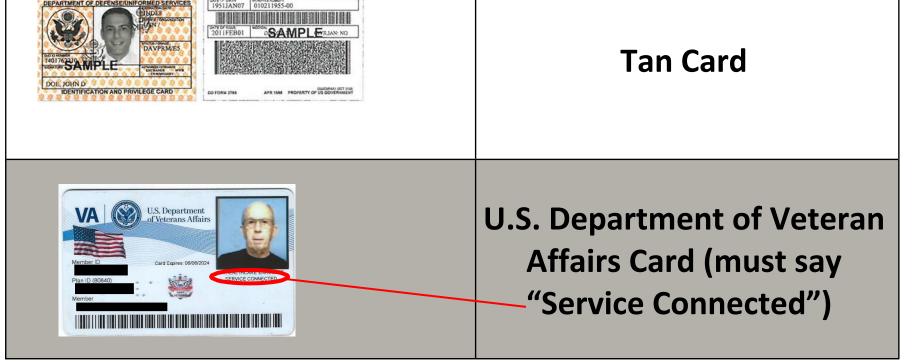

## Valid Forms of Military ID

| ARMED FORCES OF THE UNITED STATES<br>WITH MARK CORP<br>WITH MARK C                                                                                                                                                                                              | Green Card |
|-----------------------------------------------------------------------------------------------------------------------------------------------------------------------------------------------------------------------------------------------------------------------------------------------------------------------------------------------------------------------------------------------------------------------------------------------------------------------------------------------------------------------------------------------------------------------------------------------------------------------------------------------------------------------------------------------------------------------------------------------------------------------------------------------------------------------------------------------------------------------------------------------------------------------------------------------------------------------------------------------------------------------------------------------------------------------------------------------------------------------------------------------------------------------------------------------------------------------------------------------------------------------------------------------------------------------------------------------------------------------------------------------------------------------------------------------------------------------------------------------------------------------------------------------------------------------------------------------------------------------------------------------------------------------------------------------------------------------------------------------------------------------------------------------------------------------------------------------------------------------------------------------------------------------------------------------------------------------------------------------------------------------------------------------------------------------------------------------------------------------------------------------------------------------------------------------------------------------------------------------------------------------------------------------------------------------------------------------------------------------------------------------------------------------------------------------------------------------------------------------------------------------------------------------------------------------------------------|------------|
| UNITED STATES UNIFORMED SERVICES<br>UNITED STATES UNIFORMED SERVICES<br>USA MARY<br>USA MARY                                            | Blue Card  |
| UNITED STATES UNFORMED SERVICES<br>SCHOLEN AND AND AND AND AND AND AND AND AND AN                                                                                                                                                                                                                                                                                                                                                                                                                                                                                                                                                                                                                                                                                                                                                                                                                                                                                                                                                                                                                                                                                                                                                                                                                                                                                                                                                                                                                                                                                                                                                                                                                                                                                                                                                                                                                                                                                                                                                                                                                                                                                                                                                                                                                                                                                                                                                                                                                                                                                                       | Red Card   |
| UNITED STATES UNIFORMED SERVICES<br>UNITED STATES UNIFORMED SERVICES<br>USISING<br>USISING<br>USISING<br>USISING<br>USISING<br>USISING<br>USISING<br>USISING<br>USISING<br>USISING<br>USISING<br>USISING<br>USISING<br>USISING<br>USISING<br>USISING<br>USISING<br>USISING<br>USISING<br>USISING<br>USISING<br>USISING<br>USISING<br>USISING<br>USISING<br>USISING<br>USISING<br>USISING<br>USISING<br>USISING<br>USISING<br>USISING<br>USISING<br>USISING<br>USISING<br>USISING<br>USISING<br>USISING<br>USISING<br>USISING<br>USISING<br>USISING<br>USISING<br>USISING<br>USISING<br>USISING<br>USISING<br>USISING<br>USISING<br>USISING<br>USISING<br>USISING<br>USISING<br>USISING<br>USISING<br>USISING<br>USISING<br>USISING<br>USISING<br>USISING<br>USISING<br>USISING<br>USISING<br>USISING<br>USISING<br>USISING<br>USISING<br>USISING<br>USISING<br>USISING<br>USISING<br>USISING<br>USISING<br>USISING<br>USISING<br>USISING<br>USISING<br>USISING<br>USISING<br>USISING<br>USISING<br>USISING<br>USISING<br>USISING<br>USISING<br>USISING<br>USISING<br>USISING<br>USISING<br>USISING<br>USISING<br>USISING<br>USISING<br>USISING<br>USISING<br>USISING<br>USISING<br>USISING<br>USISING<br>USISING<br>USISING<br>USISING<br>USISING<br>USISING<br>USISING<br>USISING<br>USISING<br>USISING<br>USISING<br>USISING<br>USISING<br>USISING<br>USISING<br>USISING<br>USISING<br>USISING<br>USISING<br>USISING<br>USISING<br>USISING<br>USISING<br>USISING<br>USISING<br>USISING<br>USISING<br>USISING<br>USISING<br>USISING<br>USISING<br>USISING<br>USISING<br>USISING<br>USISING<br>USISING<br>USISING<br>USISING<br>USISING<br>USISING<br>USISING<br>USISING<br>USISING<br>USISING<br>USISING<br>USISING<br>USISING<br>USISING<br>USISING<br>USISING<br>USISING<br>USISING<br>USISING<br>USISING<br>USISING<br>USISING<br>USISING<br>USISING<br>USISING<br>USISING<br>USISING<br>USISING<br>USISING<br>USISING<br>USISING<br>USISING<br>USISING<br>USISING<br>USISING<br>USISING<br>USISING<br>USISING<br>USISING<br>USISING<br>USISING<br>USISING<br>USISING<br>USISING<br>USISING<br>USISING<br>USISING<br>USISING<br>USISING<br>USISING<br>USISING<br>USISING<br>USISING<br>USISING<br>USISING<br>USISING<br>USISING<br>USISING<br>USISING<br>USISING<br>USISING<br>USISING<br>USISING<br>USISING<br>USISING<br>USISING<br>USISING<br>USISING<br>USISING<br>USISING<br>USISING<br>USISING<br>USISING<br>USISING<br>USISING<br>USISING<br>USISING<br>USISING<br>USISING<br>USISING<br>USISING<br>USISING<br>USISING<br>USISING<br>USISING<br>USISING<br>USISING<br>USISIN | Tan Card   |
| UNITED STATES UNFORMED SERVICES<br>BOULIAND<br>BOULIAND<br>BOULIAND<br>BOULIAND<br>BOULIAND<br>BOULIAND<br>BOULIAND<br>BOULIAND<br>BOULIAND<br>BOULIAND<br>BOULIAND<br>BOULIAND<br>BOULIAND<br>BOULIAND<br>BOULIAND<br>BOULIAND<br>BOULIAND<br>BOULIAND<br>BOULIAND<br>BOULIAND<br>BOULIAND<br>BOULIAND<br>BOULIAND<br>BOULIAND<br>BOULIAND<br>BOULIAND<br>BOULIAND<br>BOULIAND<br>BOULIAND<br>BOULIAND<br>BOULIAND<br>BOULIAND<br>BOULIAND<br>BOULIAND<br>BOULIAND<br>BOULIAND<br>BOULIAND<br>BOULIAND<br>BOULIAND<br>BOULIAND<br>BOULIAND<br>BOULIAND<br>BOULIAND<br>BOULIAND<br>BOULIAND<br>BOULIAND<br>BOULIAND<br>BOULIAND<br>BOULIAND<br>BOULIAND<br>BOULIAND<br>BOULIAND<br>BOULIAND<br>BOULIAND<br>BOULIAND<br>BOULIAND<br>BOULIAND<br>BOULIAND<br>BOULIAND<br>BOULIAND<br>BOULIAND<br>BOULIAND<br>BOULIAND<br>BOULIAND<br>BOULIAND<br>BOULIAND<br>BOULIAND<br>BOULIAND<br>BOULIAND<br>BOULIAND<br>BOULIAND<br>BOULIAND<br>BOULIAND<br>BOULIAND<br>BOULIAND<br>BOULIAND<br>BOULIAND<br>BOULIAND<br>BOULIAND<br>BOULIAND<br>BOULIAND<br>BOULIAND<br>BOULIAND<br>BOULIAND<br>BOULIAND<br>BOULIAND<br>BOULIAND<br>BOULIAND<br>BOULIAND<br>BOULIAND<br>BOULIAND<br>BOULIAND<br>BOULIAND<br>BOULIAND<br>BOULIAND<br>BOULIAND<br>BOULIAND<br>BOULIAND<br>BOULIAND<br>BOULIAND<br>BOULIAND<br>BOULIAND<br>BOULIAND<br>BOULIAND<br>BOULIAND<br>BOULIAND<br>BOULIAND<br>BOULIAND<br>BOULIAND<br>BOULIAND<br>BOULIAND<br>BOULIAND<br>BOULIAND<br>BOULIAND<br>BOULIAND<br>BOULIAND<br>BOULIAND<br>BOULIAND<br>BOULIAND<br>BOULIAND<br>BOULIAND<br>BOULIAND<br>BOULIAND<br>BOULIAND<br>BOULIAND<br>BOULIAND<br>BOULIAND<br>BOULIAND<br>BOULIAND<br>BOULIAND<br>BOULIAND<br>BOULIAND<br>BOULIAND<br>BOULIAND<br>BOULIAND<br>BOULIAND<br>BOULIAND<br>BOULIAND<br>BOULIAND<br>BOULIAND<br>BOULIAND<br>BOULIAND<br>BOULIAND<br>BOULIAND<br>BOULIAND<br>BOULIAND<br>BOULIAND<br>BOULIAND<br>BOULIAND<br>BOULIAND<br>BOULIAND<br>BOULIAND<br>BOULIAND<br>BOULIAND<br>BOULIAND<br>BOULIAND<br>BOULIAND<br>BOULIAND<br>BOULIAND<br>BOULIAND<br>BOULIAND<br>BOULIAND<br>BOULIAND<br>BOULIAND<br>BOULIAND<br>BOULIAND<br>BOULIAND<br>BOULIAND<br>BOULIAND<br>BOULIAND<br>BOULIAND<br>BOULIAND<br>BOULIAND<br>BOULIAND<br>BOULIAND<br>BOULIAND<br>BOULIAND<br>BOULIAND<br>BOULIAND<br>BOULIAND<br>BOULIAND<br>BOULIAND<br>BOULIAND<br>BOULIAND<br>BOULIAND<br>BOULIAND<br>BOULIAND<br>BOULIAND<br>BOULIAND<br>BOULIAND<br>BOULIAND<br>BOULIAND<br>BOULIAND<br>BOULIAND<br>BOULIAND<br>BOULIAND<br>BOULIAND<br>BOULIAND<br>BOULIAND<br>BOULIAND<br>BOULIAND<br>BOU                                      | Red Card   |
| DEPARTMENT OF DEFENSEDINIFORMED SERVICES                                                                                                                                                                                                                                                                                                                                                                                                                                                                                                                                                                                                                                                                                                                                                                                                                                                                                                                                                                                                                                                                                                                                                                                                                                                                                                                                                                                                                                                                                                                                                                                                                                                                                                                                                                                                                                                                                                                                                                                                                                                                                                                                                                                                                                                                                                                                                                                                                                                                                                                                                |            |