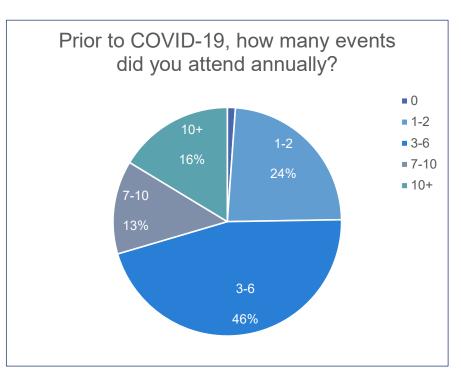

Fan Survey Report VenuWorks of Cedar Rapids May 29, 2020

### Survey Objectives



Understand the likelihood of the LOCAL entertainment fan returning to our venues and when we can expect that to occur



Dive into the desired safety procedures fans would like to see upon returning to our venues



Identify areas of concern for fans when returning to events



Gain an understanding of fans comfort level with a few basic possible protocols

### Methodology

SURVEY TIMING DATA COLLECTION RESPONDENTS



A fourteen question, electronic survey.



Data was collected May 19 through May 28, 2020



Distributed to the venue database via eblast and posted on Facebook.



704 people completed the survey.



# SURVEY HIGHLIGHTS





When cleared by local government, how long until you will attend an event at the following: *Indoor concert arena – 5,000-15,000 capacity* 



When cleared by local government, how long until you will attend an event at the following: *Outdoor concert venue/amphitheater – 5,000-10,000 capacity* 



When cleared by local government, how long until you will attend an event at the following: *Theatre/Performing Arts Venue* – 1,000-3,000 capacity





How do you think your attendance at large events will be impacted by your experience with COVID-19?

64%
WILL ATTEND
THE SAME
NUMBER OF
EVENTS OR
MORE EVENTS

Fans are concerned about the following:

73% Cleanliness of venue overall

59% Cleanliness of restrooms

58% Health safety for you and your family

55% Cost of attending an event

**51%**