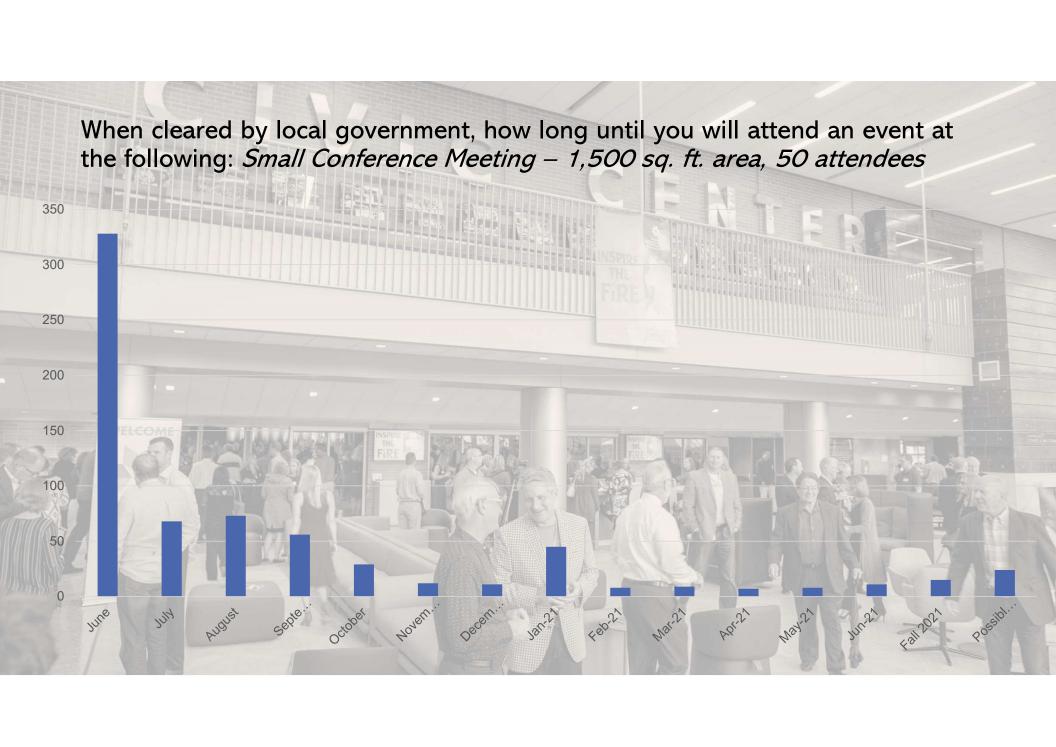

When cleared by local government, how long until you will attend an event at the following: *Theatre/Performing Arts Venue* – 1,000-3,000 capacity

How do you think your attendance at large events will be impacted by your experience with COVID-19?