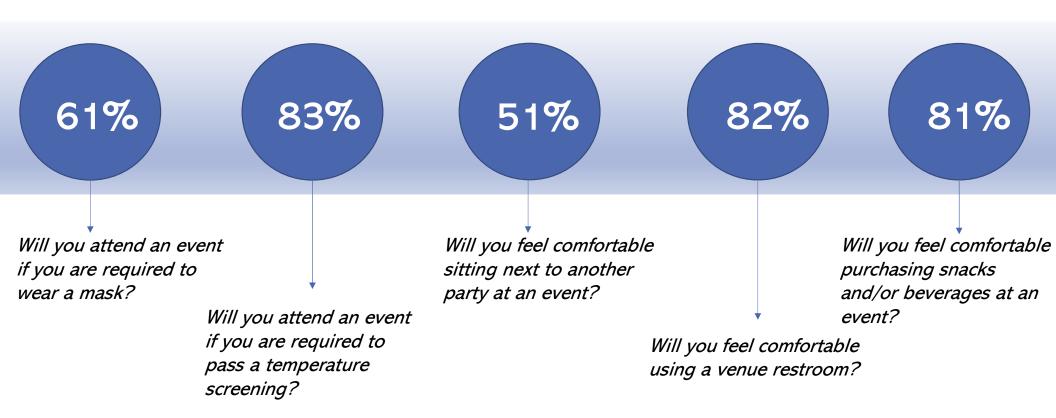

**51%** Cleanliness of food service areas

13% Conducting box office transactions

Desired safety precautions:

Available sanitizers **70%** 

Employees wearing masks 47%

Social distancing space markers 42%

Employee temperature screenings **41%** 

Patrons required to wear a mask 39%

Patron temperature screenings **35%** 

Signage detailing venue cleaning and sanitization schedule **31%** 

None of the above; I am comfortable returning to previous practices 23%