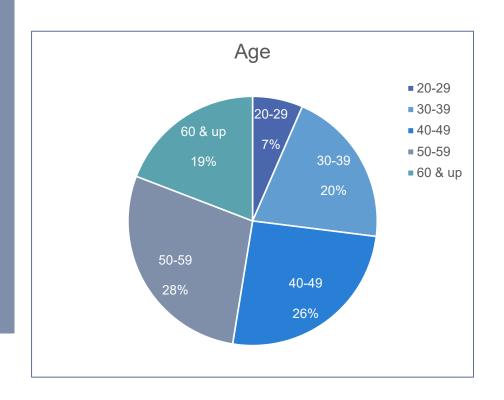

Fan Survey Report VenuWorks of Cedar Rapids May 29, 2020

### Survey Objectives



Understand the likelihood of the LOCAL entertainment fan returning to our venues and when we can expect that to occur



Dive into the desired safety procedures fans would like to see upon returning to our venues



Identify areas of concern for fans when returning to events



Gain an understanding of fans comfort level with a few basic possible protocols

### Methodology

SURVEY TIMING DATA COLLECTION RESPONDENTS



A fourteen question, electronic survey.



Data was collected May 19 through May 28, 2020



Distributed to the venue database via eblast and posted on Facebook.



704 people completed the survey.



# SURVEY HIGHLIGHTS





When cleared by local government, how long until you will attend an event at the following: *Indoor concert arena – 5,000-15,000 capacity* 



When cleared by local government, how long until you will attend an event at the following: *Outdoor concert venue/amphitheater – 5,000-10,000 capacity* 



When cleared by local government, how long until you will attend an event at the following: *Theatre/Performing Arts Venue* – 1,000-3,000 capacity





How do you think your attendance at large events will be impacted by your experience with COVID-19?

64%
WILL ATTEND
THE SAME
NUMBER OF
EVENTS OR
MORE EVENTS

Fans are concerned about the following:

73% Cleanliness of venue overall

59% Cleanliness of restrooms

58% Health safety for you and your family

55% Cost of attending an event

**51%