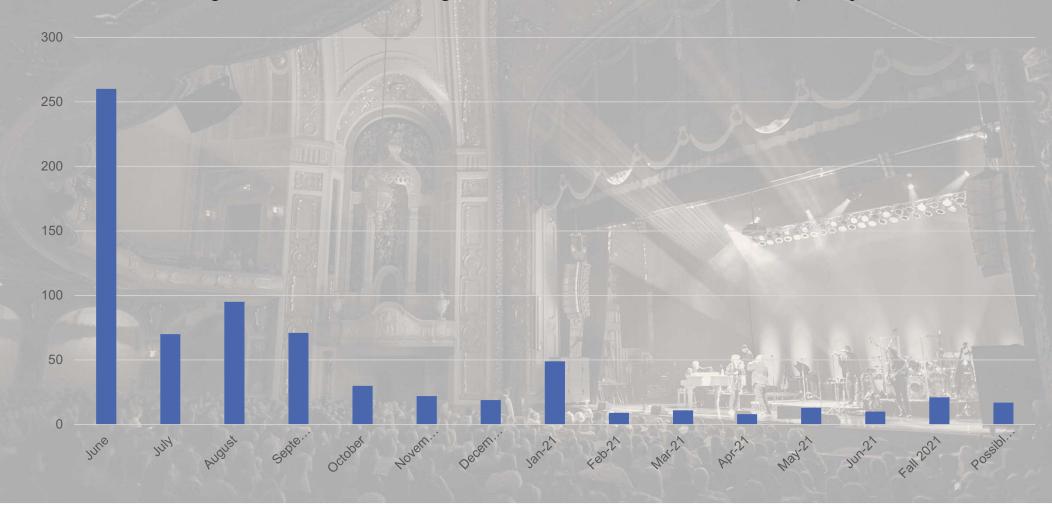

# SURVEY HIGHLIGHTS

When cleared by local government, how long until you will attend an event at the following: *Indoor concert arena – 5,000-15,000 capacity* 

When cleared by local government, how long until you will attend an event at the following: *Outdoor concert venue/amphitheater – 5,000-10,000 capacity* 

When cleared by local government, how long until you will attend an event at the following: *Theatre/Performing Arts Venue* – 1,000-3,000 capacity

How do you think your attendance at large events will be impacted by your experience with COVID-19?