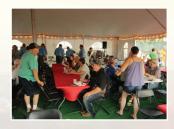

#### Sponsor Tent at the Fair

Located next to the grandstand stage, the Sponsor Tent is an exclusive area for you to sit back, relax and mingle while enjoying complimentary refreshments and snacks. It also provides you with a great view of all of our exciting grandstand entertainment.